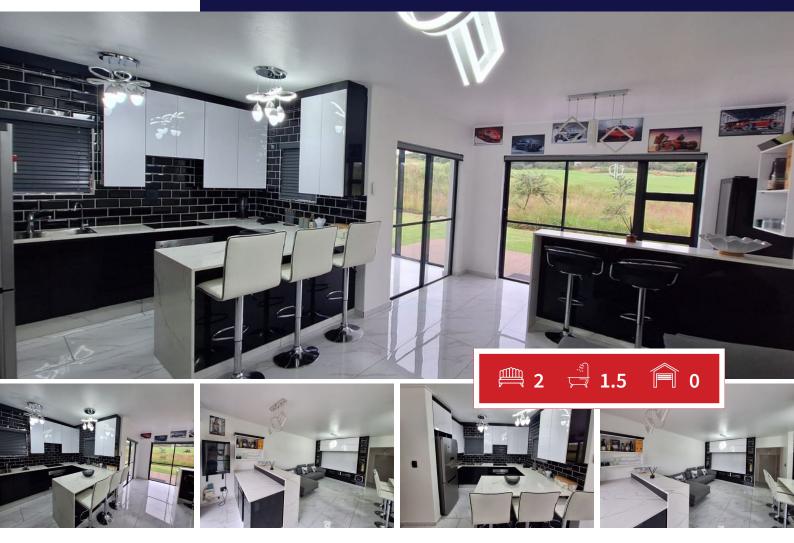

## Unique 2 Bedroom apartment with a VIEW in Jackal Creek Golf Estate

This immaculate 2-bedroom, 1.5-bathroom apartment combines modern luxury with everyday convenience, making it incredibly easy and enjoyable to live in.

The open-plan kitchen and living area are designed for effortless flow and comfort, enhanced by automated blinds and a high-end finish throughout.

The sleek kitchen boasts Caesarstone countertops, ample cupboards and connections for washing machine and dishwasher. Under counter oven and glass hob.

Open Plan living room with fitted bar, built-in cupboards, stacking doors and tiled floors. Step outside to a perfect view.

Both bedrooms are fitted with ample cupboard space and automated blinds. The main bedroom has space for a King size

#### Bedrooms 2 Carports / Parkings 1 Bathrooms 1.5 Security Yes Kitchens 1 Dom. Accom. 0 Recep. Rooms 1 Pool Yes Furnished Yes Views Yes