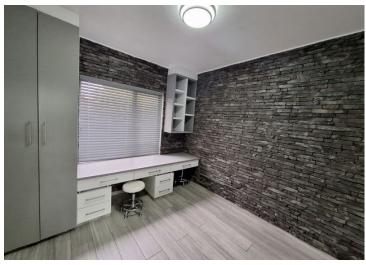

Open Plan living room with fitted bar, built-in cupboards, stacking doors and tiled floors. Step outside to a perfect view.

Both bedrooms are fitted with ample cupboard space and automated blinds. The main bedroom has space for a King size