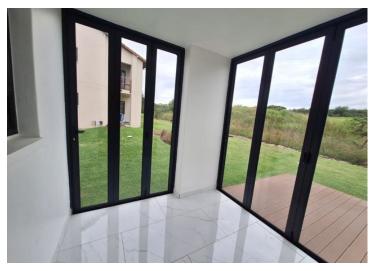

Open Plan living room with fitted bar, built-in cupboards, stacking doors and tiled floors. Step outside to a perfect view.

Both bedrooms are fitted with ample cupboard space and automated blinds. The main bedroom has space for a King size