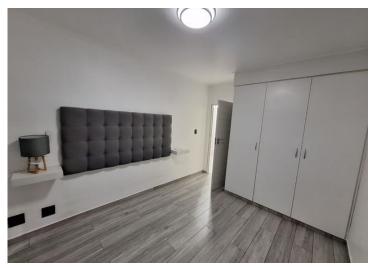

Open Plan living room with fitted bar, built-in cupboards, stacking doors and tiled floors. Step outside to a perfect view.

Both bedrooms are fitted with ample cupboard space and automated blinds. The main bedroom has space for a King size