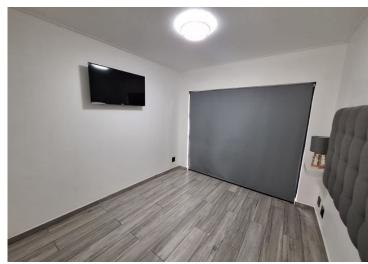

The open-plan kitchen and living area are designed for effortless flow and comfort, enhanced by automated blinds and a high-end finish throughout.

The sleek kitchen boasts Caesarstone countertops, ample cupboards and connections for washing machine and dishwasher. Under counter oven and glass hob.

Open Plan living room with fitted bar, built-in cupboards, stacking doors and tiled floors. Step outside to a perfect view.

Both bedrooms are fitted with ample cupboard space and automated blinds. The main bedroom has space for a King size