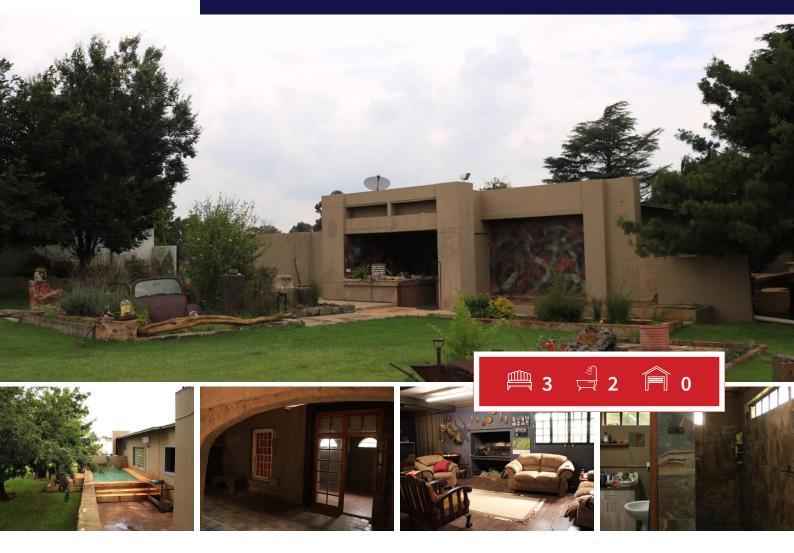

This plot offers so much, more than just 1 house.

- 1) Main House: 3 Bedrooms, 2 Bathrooms, open plan kitchen, dining room and lounge with a guest toilet and so much more.
- 2) 2nd House with own entrance: 3 Bedrooms, full bathroom, kitchen and lounge and tandum garage.