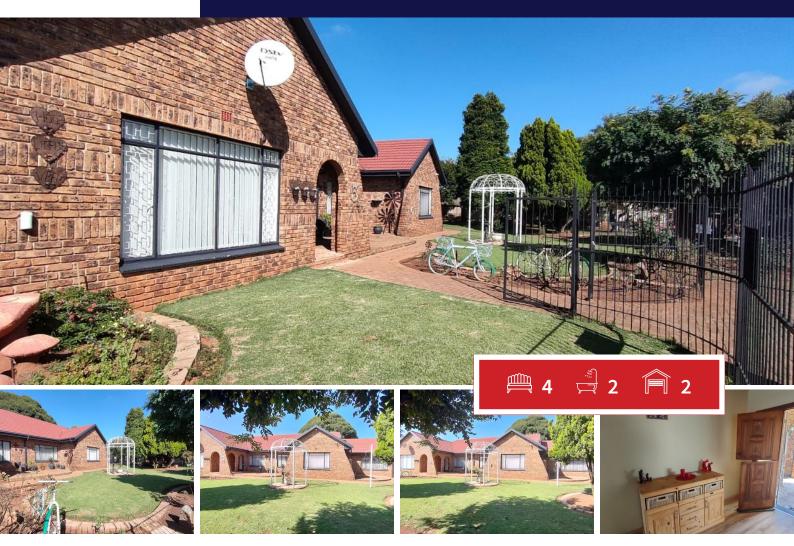

## 4 Bedroom House For Sale in Culemborg Park

4 BEDROOM HOUSE FOR SALE IN CULEMBORG PARK, RANDFONTEIN

This is a must-see property and it offers the following. 4 Well sized bedrooms with built in cupboards and a main-en-suite bathroom.

Two bathrooms.

The first en-suite offers a shower, toilet and a basin. The second bathroom consists of a bath, a toilet and a basin.

A very spacious lounge, dining room and study with ceiling fans. Huge kitchen with ample cupboards, a center island, an eye level oven, a hob and a space for your appliances. This is a double stand property and the yard is massive.

On the outside you will find a double garage, a carport and 2 outside toilets.

| Monthly Bond Repayment                           | R17,423.34 | Bond Costs                                                                              | R30,875.00 |
|--------------------------------------------------|------------|-----------------------------------------------------------------------------------------|------------|
| Calculated over 20 years at 11% with no deposit. |            | These calculations are only a guide. Please ask your conveyancer for exact calculations |            |
| Transfer Costs                                   | R54,319.00 | Monthly Rates                                                                           | R1,200     |