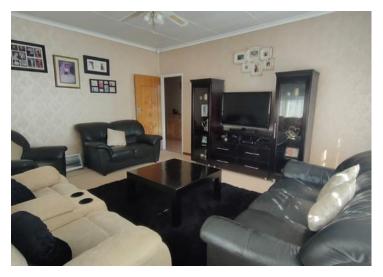

Two bathrooms.

The first en-suite offers a shower, toilet and a basin. The second bathroom consists of a bath, a toilet and a basin.

A very spacious lounge, dining room and study with ceiling fans. Huge kitchen with ample cupboards, a center island, an eye level oven, a hob and a space for your appliances. This is a double stand property and the yard is massive.