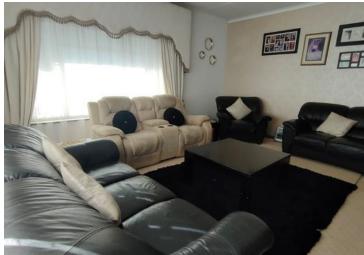

Two bathrooms.

The first en-suite offers a shower, toilet and a basin. The second bathroom consists of a bath, a toilet and a basin.

A very spacious lounge, dining room and study with ceiling fans. Huge kitchen with ample cupboards, a center island, an eye level oven, a hob and a space for your appliances. This is a double stand property and the yard is massive.