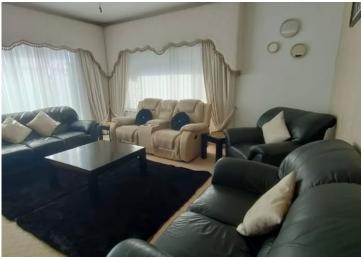

Two bathrooms.

The first en-suite offers a shower, toilet and a basin. The second bathroom consists of a bath, a toilet and a basin.

A very spacious lounge, dining room and study with ceiling fans. Huge kitchen with ample cupboards, a center island, an eye level oven, a hob and a space for your appliances. This is a double stand property and the yard is massive.