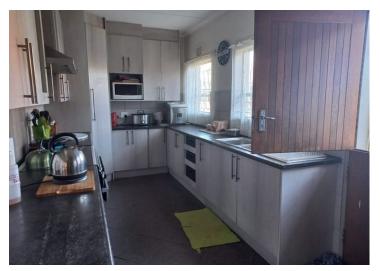

The well-designed kitchen is equipped with modern conveniences, including an under-counter oven, stove, and ample built-in cupboards for easy storage. Its tiled floors add a touch of sophistication while ensuring easy cleaning.