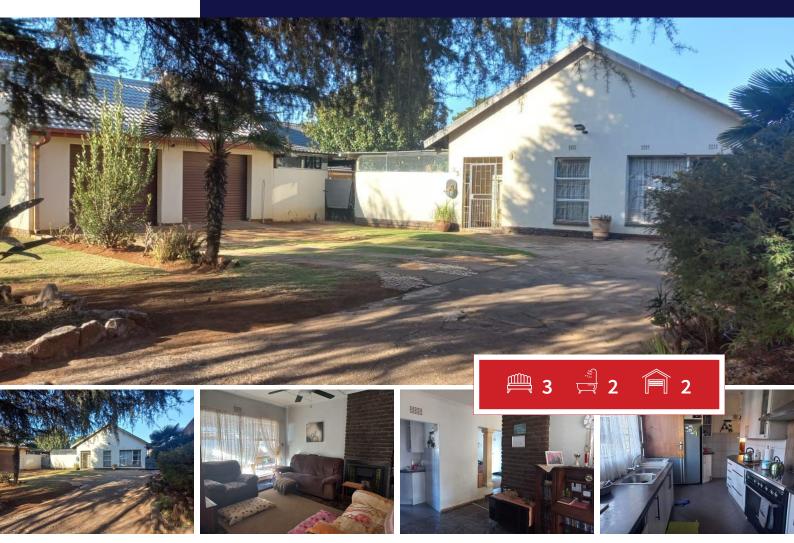

## **R1,190,000** 3 Bedroom House For Sale in Culemborg Park

## 3-BEDROOM HOUSE FOR SALE IN HELIKONPARK.

Nestled in the peaceful neighborhood of Helikon Park, this charming 3-bedroom home is now available for sale. Offering a blend of comfort and practicality, this property is sure to impress.

Step inside and be welcomed by a cozy lounge featuring a warm fireplace—ideal for chilly winter nights. The tiled floors throughout ensure effortless maintenance and a seamless flow between spaces. Adjacent to the lounge, the dining area provides the perfect setting for family meals and gatherings, also boasting stylish tiled flooring.

The well-designed kitchen is equipped with modern conveniences, including an under-counter oven, stove, and ample built-in cupboards for easy storage. Its tiled floors add a touch of sophistication while ensuring easy cleaning.

This home offers three spacious bedrooms, all fitted with built-in cupboards for neat organization. Two of the bedrooms feature elegant tiled flooring, while the main bedroom is enhanced with plush carpeting for added comfort.