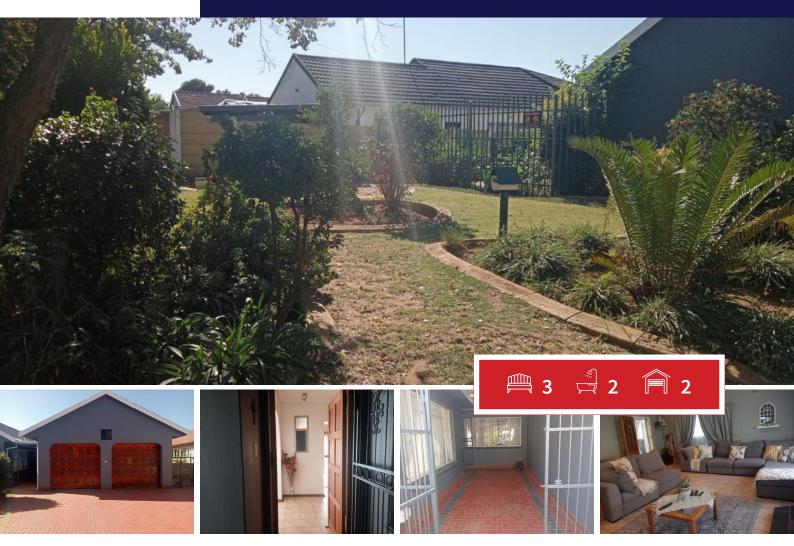

## 3 Bedroom House For Sale in Culemborg Park

Charming 3-bedroom home available for sale in the picturesque neighborhood of Culemborg Park. This delightful residence boasts three bedrooms, two featuring tiled floors while the remainder are carpeted, all complete with built-in cupboards (BICs). It encompasses two bathrooms, the master ensuite equipped with a bath, basin, and toilet, while the second bathroom offers a shower, toilet, and basin. The tiled kitchen is well-appointed with BICs, a gas stove, and an extractor fan, while the dining room offers a tiled surface for easy maintenance. The TV room features tiles and a cozy fireplace, perfect for relaxing evenings. Additionally, two lounges, also tiled, feature a sliding door for convenient access to the outdoors. The property includes an entrance hall, providing a welcoming ambiance, as well as ample cupboard space and an alarm system for added security. A laundry area ensures practicality.

Outside, the residence boasts a double garage and double carport, ideal for parking convenience. The garden area adds

| Monthly Bond Repayment<br>Calculated over 20 years at 11% | R14,749.97 | <b>Bond Costs</b><br>These calculations are only a guide. Please ask | R28,990.00 |
|-----------------------------------------------------------|------------|----------------------------------------------------------------------|------------|
| with no deposit.                                          |            | your conveyancer for exact calculations                              |            |
| Transfer Costs                                            | R43,655.00 | Monthly Rates                                                        | R1,275     |