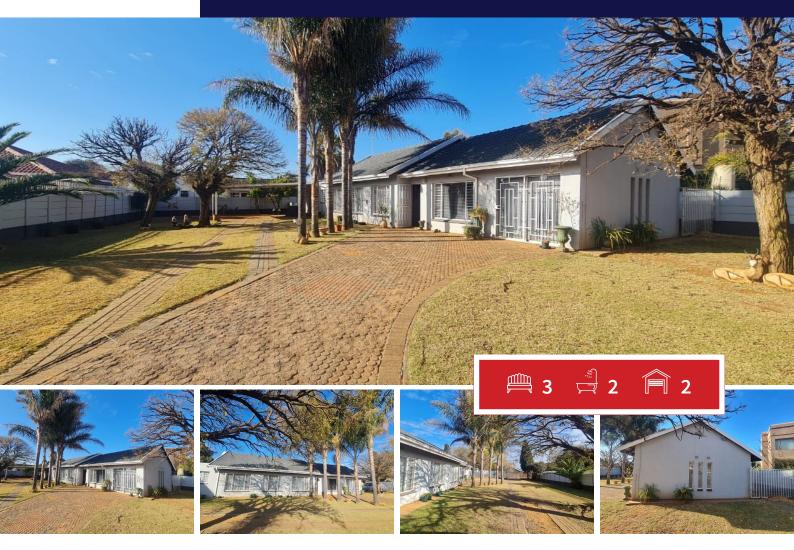

## R1,299,000 3 Bedroom House For Sale in Culemborg Park

## 3 Bedroom House For Sale in Culemborg Park

Absolutely Gorgeous 3Bedroom Home in a peaceful area in Culemborgpark.

This is perfect for a family that is upgrading to a bigger house that wants a nice and sound neighborhood. When you enter the property, you are met with a Holiday vibe that the palm trees give off entering a large garden with a Luxurious entrance next to the palm trees.

The Home boasts a 3bedroom and two bathrooms with an entertainment area with glass doors that steps out into the garden.

From laminated flooring in the rooms to gorgeous mirrored sliding cubboards with a hidden on suit bathroom. This home has it all double garages, carports, build in braai it just needs a loving family to call it Home.

TI

| Bedrooms     |
|--------------|
| Bathrooms    |
| Kitchens     |
| Recep. Rooms |
| Furnished    |

3 2

1

4

Maybe

| Carports / Parkings | 2     |
|---------------------|-------|
| Security            | Yes   |
| Dom. Accom.         | 0     |
| Pool                | Yes   |
| Views               | Maybe |