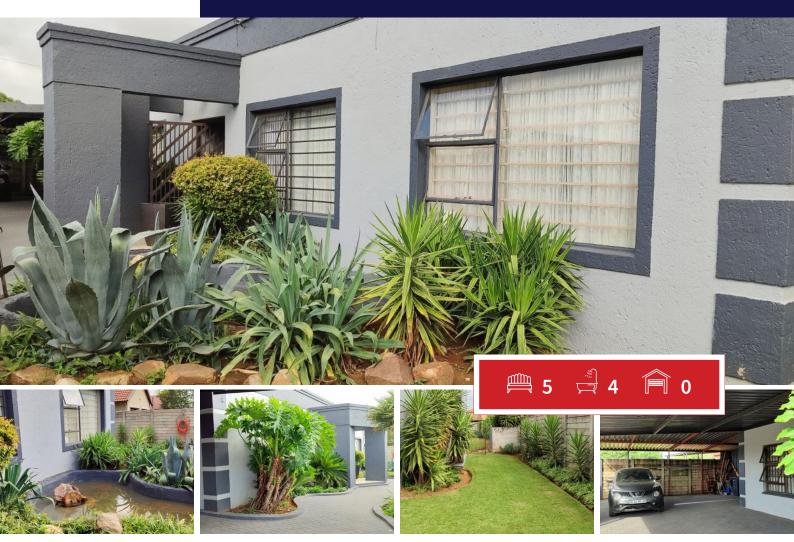

## 5 BEDROOM HOUSE FOR SALE IN EIKE PARK

Spacious and Versatile Property – Ideal for Various Uses!

This property offers flexibility to suit your needs—whether you prefer a 5-bedroom home or a main house with 2 separate flatlets.

The main house features:

An entrance hall. Open-plan lounge, dining room, and kitchen with built-in cupboards and a gas stove. Separate scullery for added convenience. 3 bedrooms with built-in cupboards. 2 bathrooms including a main en suite 1 en suite bathroom.
Additional Features:
Beautiful garden with a water feature.
Carport for 4 vehicles.
Storeroom.
Jo Jo tank for rainwater collection.
CCTV cameras and an alarm system for security.
240m<sup>2</sup> building on a 992m<sup>2</sup> stand.
Rates & taxes: R1 493.
Investment Potential:
Situated close to Westcol College Randfontein Campus, this property is ideal for student accommodation, with the