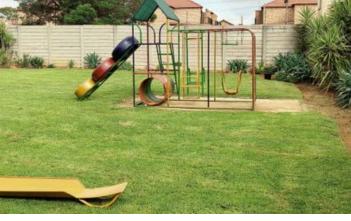

The main house features:

An entrance hall. Open-plan lounge, dining room, and kitchen with built-in cupboards and a gas stove. Separate scullery for added convenience. 3 bedrooms with built-in cupboards. 2 bathrooms including a main en suite 1 en suite bathroom.
Additional Features:
Beautiful garden with a water feature.
Carport for 4 vehicles.
Storeroom.
Jo Jo tank for rainwater collection.
CCTV cameras and an alarm system for security.
240m<sup>2</sup> building on a 992m<sup>2</sup> stand.
Rates & taxes: R1 493.
Investment Potential:
Situated close to Westcol College Randfontein Campus, this property is ideal for student accommodation, with the