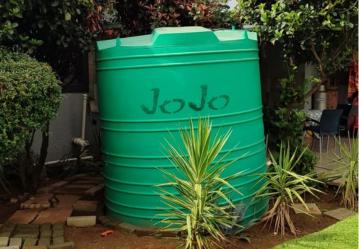

The main house features:

An entrance hall. Open-plan lounge, dining room, and kitchen with built-in cupboards and a gas stove. Separate scullery for added convenience. 3 bedrooms with built-in cupboards. 2 bathrooms including a main en suite 1 en suite bathroom.
Additional Features:
Beautiful garden with a water feature.
Carport for 4 vehicles.
Storeroom.
Jo Jo tank for rainwater collection.
CCTV cameras and an alarm system for security.
240m<sup>2</sup> building on a 992m<sup>2</sup> stand.
Rates & taxes: R1 493.
Investment Potential:
Situated close to Westcol College Randfontein Campus, this property is ideal for student accommodation, with the