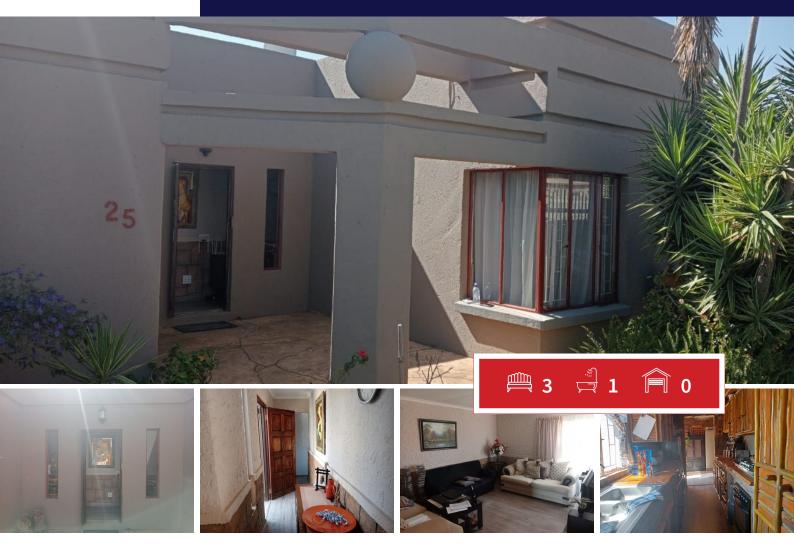

## 3-BEDROOM HOUSE WITH A SEPARATE GRANNY FLAT.

Main House: Boasting 3 generous bedrooms, 1 contemporary bathroom, a snug lounge, a designated TV room for leisure, and a fully equipped kitchen ready for culinary adventures. The main house provides ample room for family gatherings and unwinding.

Separate 1-Bedroom Flat: Ideal for guests, extended family, or generating rental income, the detached flat features its own kitchen and full bathroom, offering privacy and convenience.

Parking: Bid farewell to parking woes with a double carport attached to the main house and an additional wooden shed for storage. Moreover, a dedicated carport area can accommodate up to 4 cars, ensuring ample space for vehicles.

Well-kept gardens

| Monthly Bond Repayment                           | R9,589.03  | Bond Costs                                                                              | R23,335.00 |
|--------------------------------------------------|------------|-----------------------------------------------------------------------------------------|------------|
| Calculated over 20 years at 11% with no deposit. |            | These calculations are only a guide. Please ask your conveyancer for exact calculations |            |
| Transfer Costs                                   | R30.412.00 | Monthly Rates                                                                           | _          |

## Bedrooms Carports / Parkings 3 8 Bathrooms 1 Security Yes Kitchens 1 Dom. Accom. 0 Recep. Rooms Pool 0 Yes Maybe Maybe Furnished Views

**EXTERIOR** 

Floor Size 140m<sup>2</sup>
Land Size -

Beulah Mienie