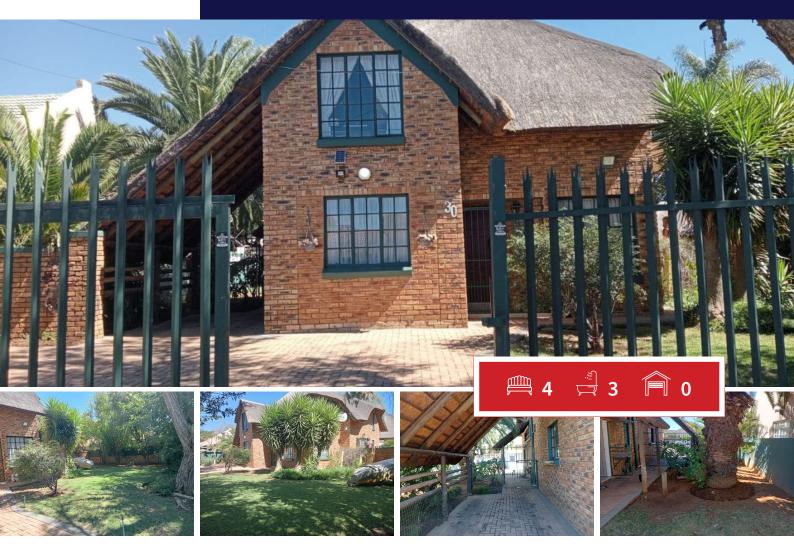

## 4 Bedroom House For Sale in Eike Park

Captivating Double-Storey Thatched Roof Retreat with Pool.

Step into luxury with this remarkable 4-bedroom, 3-bathroom residence, tailored for both family living and entertaining. Upon entry, a spacious lounge area welcomes you, seamlessly connecting to the kitchen and TV room, fostering an inviting ambiance for gatherings. The kitchen exudes elegance with its stunning built-in cupboards, offering both ample storage and a modern aesthetic.

## Bedrooms 4 Bathrooms 3 Kitchens 1 Recep. Rooms 2 Furnished Maybe

## **EXTERIOR**

| Carports / Parkings | 2     |
|---------------------|-------|
| Security            | Yes   |
| Dom. Accom.         | 0     |
| Pool                | Yes   |
| Views               | Maybe |

## **SIZES**

Floor Size -Land Size 722m<sup>2</sup>

Charmaine Littlewood

**072 750 5424** charmaine@finehome.co.za

Web Ref: 6438550 www.finehome.co.za