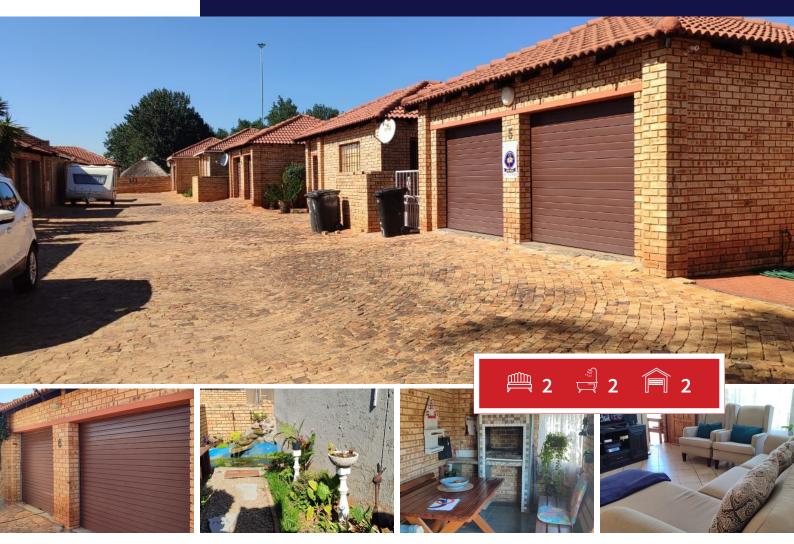

# 2 Bedroom Townhouse For Sale in Eike Park

Modern 2-Bedroom Face Brick Townhouse for Sale in Eike Park

This beautifully designed 2-bedroom face brick townhouse offers the perfect combination of modern comfort and low-maintenance living. With a spacious open-plan layout and excellent security features, this home is ideal for those looking for convenience, style, and peace of mind.

### Living & Kitchen Area

The open-plan lounge and kitchen create a warm and inviting atmosphere, perfect for relaxing or entertaining. The kitchen is well-equipped with a gas hob (9kg bottle), electric oven, and a dedicated scullery/laundry area with space for a twin-tub washing machine, conveniently positioned near the back door.

### Bedrooms & Bathrooms

Two well-sized bedrooms with built-in cupboards and cozy carpeted floors.

| <b>Monthly Bond Repayment</b>   | R11,147.63 | <b>Bond Costs</b>                               | R25,220.00 |
|---------------------------------|------------|-------------------------------------------------|------------|
| Calculated over 20 years at 11% |            | These calculations are only a guide. Please ask |            |
| with no deposit.                |            | your conveyancer for exact calculations         |            |
| Transfer Costs                  | R32,749.00 | Monthly Rates                                   | _          |

# Bedrooms2Carports / ParkingsBathrooms2SecurityKitchens1Dom. Accom.Recep. Rooms1PoolFurnishedMaybeViews

**EXTERIOR** 