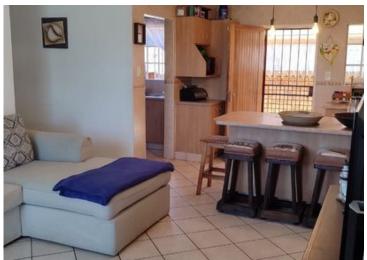

### Living & Kitchen Area

The open-plan lounge and kitchen create a warm and inviting atmosphere, perfect for relaxing or entertaining. The kitchen is well-equipped with a gas hob (9kg bottle), electric oven, and a dedicated scullery/laundry area with space for a twin-tub washing machine, conveniently positioned near the back door.