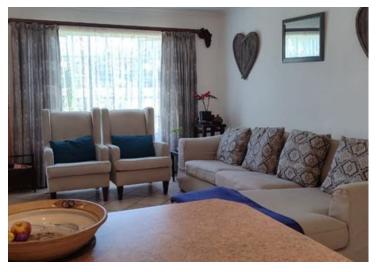

### Living & Kitchen Area

The open-plan lounge and kitchen create a warm and inviting atmosphere, perfect for relaxing or entertaining. The kitchen is well-equipped with a gas hob (9kg bottle), electric oven, and a dedicated scullery/laundry area with space for a twin-tub washing machine, conveniently positioned near the back door.