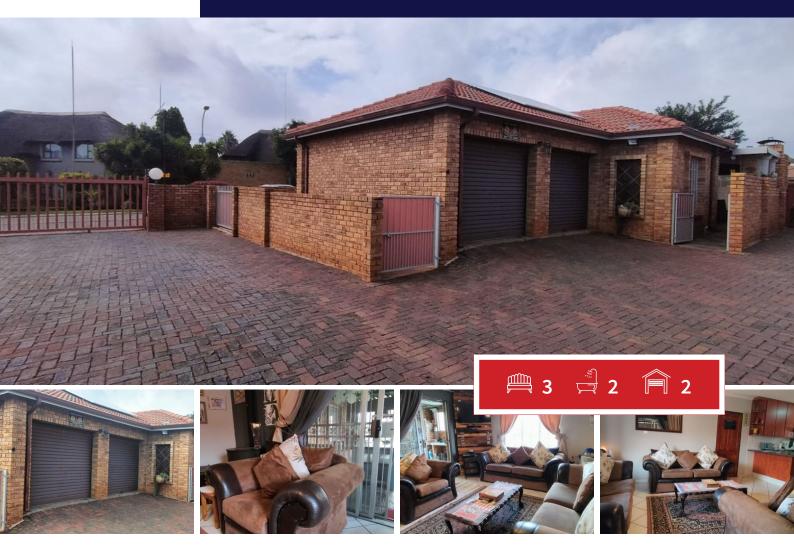

## 3 BEDROOM TOWNHOUSE FOR SALE IN EIKE PARK.

Neat, Spacious & Perfect for Lock-Up-and-Go Living!

Ideally situated in the heart of Eike Park, this well-maintained townhouse offers the perfect blend of comfort and convenience.

Inside, you'll find: Three well-sized bedrooms, all fitted with built-in cupboards. Two bathrooms, including a main en-suite. Open-plan family room for relaxed living. Modern open-plan kitchen with ample cupboard space and a separate scullery.

Outside features:

| Monthly Bond Repayment                           | R10,734.76 | Bond Costs                                                                              | R25,220.00 |
|--------------------------------------------------|------------|-----------------------------------------------------------------------------------------|------------|
| Calculated over 20 years at 11% with no deposit. |            | These calculations are only a guide. Please ask your conveyancer for exact calculations |            |
| Transfer Costs                                   | R32,749.00 | Monthly Rates                                                                           | R800       |