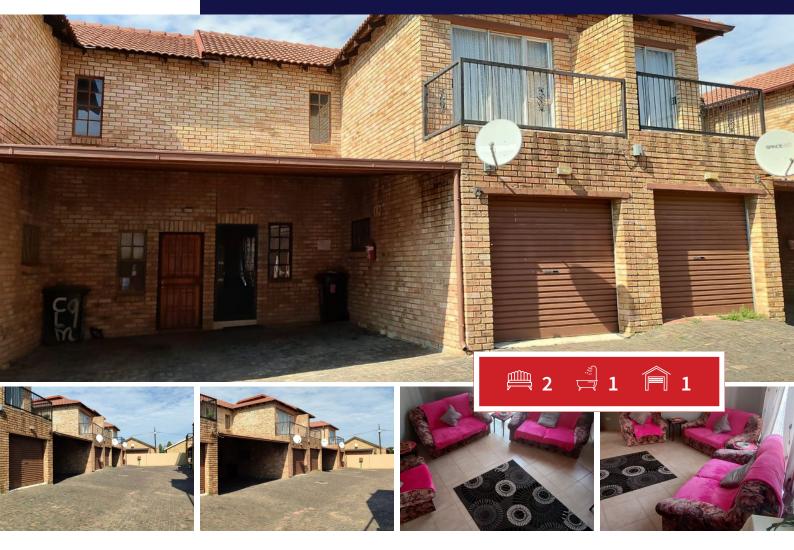

# 2 Bedroom Townhouse For Sale in Eike Park

Inside:

Two spacious bedrooms
One full bathroom
Open plan living area
Modern open plan kitchen

Outside:

Single garage Three carports Small yard

### Carports / Parkings Bedrooms 2 1 Bathrooms 1 Security Yes Kitchens 1 Dom. Accom. 0 Recep. Rooms 1 Pool Yes Maybe Maybe Furnished Views

**EXTERIOR** 

## **SIZES**

Floor Size 80m<sup>2</sup> Land Size 93m<sup>2</sup>

Nita Jordt Agent

**083 754 2902** nita@finehome.co.za

Web Ref: 6312178 www.finehome.co.za