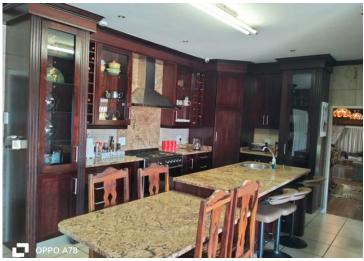

Spacious kitchen with modern finishes and a separate scullery, seamlessly connecting to the living areas.

Decent-sized kitchen.

(This house is currently being used as a guest house)

Flatlet 1;

Two bedrooms with built-in cupboards.