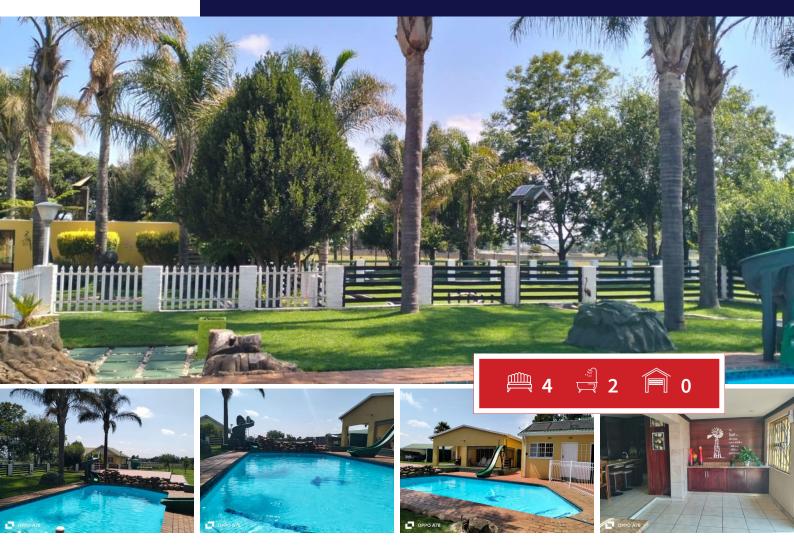

## 10Ha Farm For Sale in Eland Small

Nestled just outside the town limits, this meticulously maintained smallholding presents an exceptional opportunity to cultivate a lucrative second income. Boasting an array of features, this property includes:

The absolutely beautiful main house offers the next.

Four sunlit bedrooms, with the master suite featuring a walk-in closet and other rooms equipped with built-in cupboards and a private garden with a outdoor shower!

Two bathrooms, including a main en-suite.

A spacious open-plan lounge, complete with a bar that leads out to the outdoor entertainment area with a built-in braai. A nice and cosy family room perfect for family gatherings.

Spacious kitchen with modern finishes and a separate scullery, seamlessly connecting to the living areas.

Decent-sized kitchen.

(This house is currently being used as a guest house)

Flatlet 1;

Two bedrooms with built-in cupboards.

## **EXTERIOR**

| Carports / Parkings | 6     |
|---------------------|-------|
| Security            | Yes   |
| Dom. Accom.         | 0     |
| Pool                | Yes   |
| Views               | Maybe |