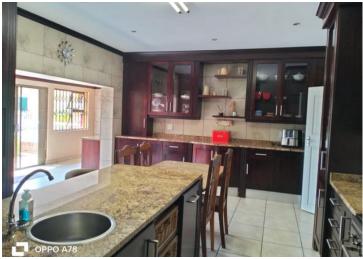

Spacious kitchen with modern finishes and a separate scullery, seamlessly connecting to the living areas.

Decent-sized kitchen.

(This house is currently being used as a guest house)

Flatlet 1;

Two bedrooms with built-in cupboards.