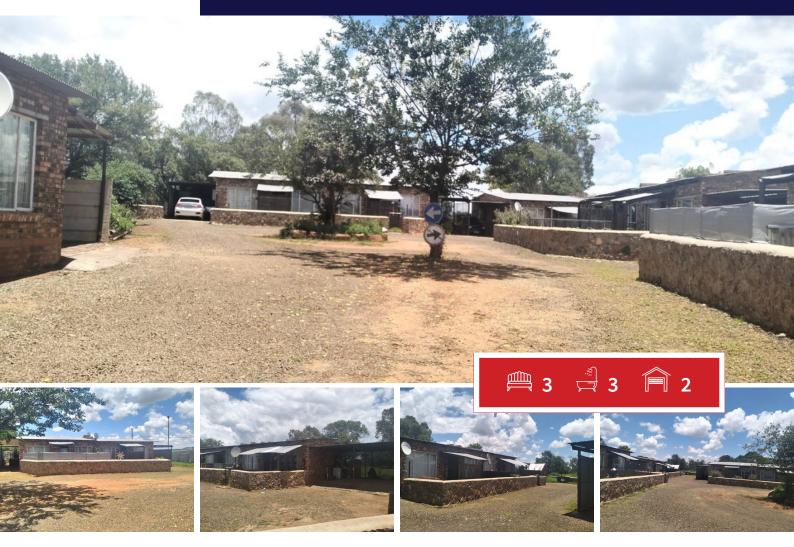

## 3.2 Hectare Farm with Tremendous Potential For Sale in Elandsvlei.

This 3.2-hectare farm is a rare find, offering a combination of rural charm and excellent investment opportunities. The property boasts a main house and 11 well-maintained flats, providing ample space for residential or commercial use.

## 11 Flats:

Ideal for rental income, employee accommodation, or long-term tenants. These units are well-suited for hosting guests or residents.

This property is the ideal blend of country living and business potential, ready for its next owner to unlock its full value.