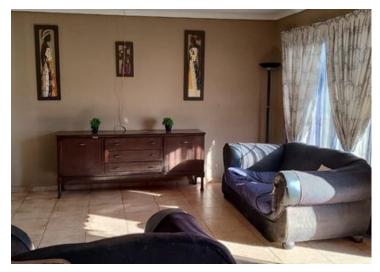

## Living Spaces:

A cozy lounge with tiled floors.

An open-plan family room with tiled floors, seamlessly connected to the kitchen.

An open-plan kitchen equipped with a washing machine connection point, under-counter oven, electric oven, and hob.