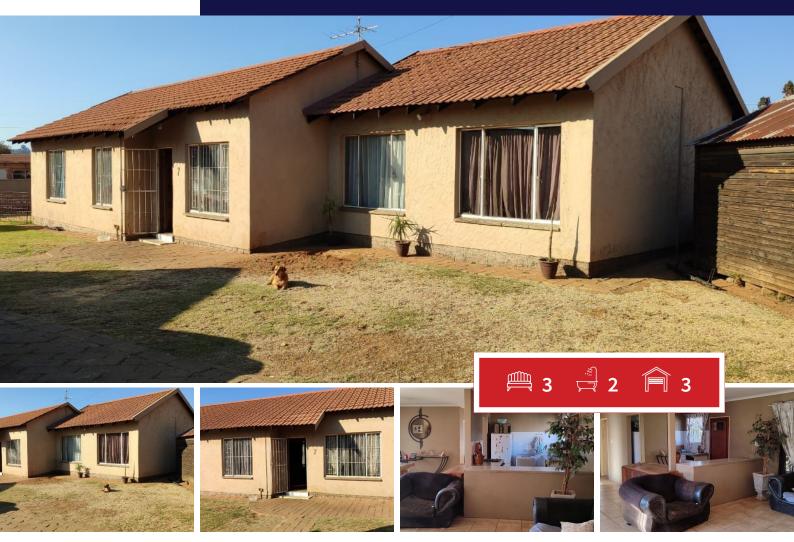

## 3 Bedroom House For Sale in Greenhills Ext 3, Greenhills

3 Bedroom House for Sale in Greenhills Ext 3

This charming property is perfect for families seeking comfort and convenience. It offers the following features:

## Living Spaces:

A cozy lounge with tiled floors.

An open-plan family room with tiled floors, seamlessly connected to the kitchen.

An open-plan kitchen equipped with a washing machine connection point, under-counter oven, electric oven, and hob.

A dining room with tiled floors, ideal for family meals and gatherings.

Bedrooms and Bathrooms:

Three spacious bedrooms, all with built-in cupboards and tiled floors.

Two bathrooms:

Additional Information:

The house has prepaid electricity.

Rates and taxes are subject to change.

This house offers a blend of comfort, convenience, and security, making it an ideal home for families. Don't miss the opportunity to make this beautiful property your new home!

## Bedrooms 3 Bathrooms 2 Kitchens 1

Recep. Rooms
Furnished

Maybe

Agent

3

083 754 2902

Nita Jordt

nita@finehome.co.za

Carports / Parkings 0
Security Yes
Dom. Accom. 0
Pool Yes
Views Maybe

**SIZES** 

Floor Size 400m<sup>2</sup> Land Size 1,000m<sup>2</sup>

Web Ref: 6574855 www.finehome.co.za