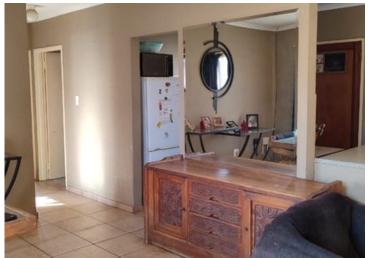

## Living Spaces:

A cozy lounge with tiled floors.

An open-plan family room with tiled floors, seamlessly connected to the kitchen.

An open-plan kitchen equipped with a washing machine connection point, under-counter oven, electric oven, and hob.