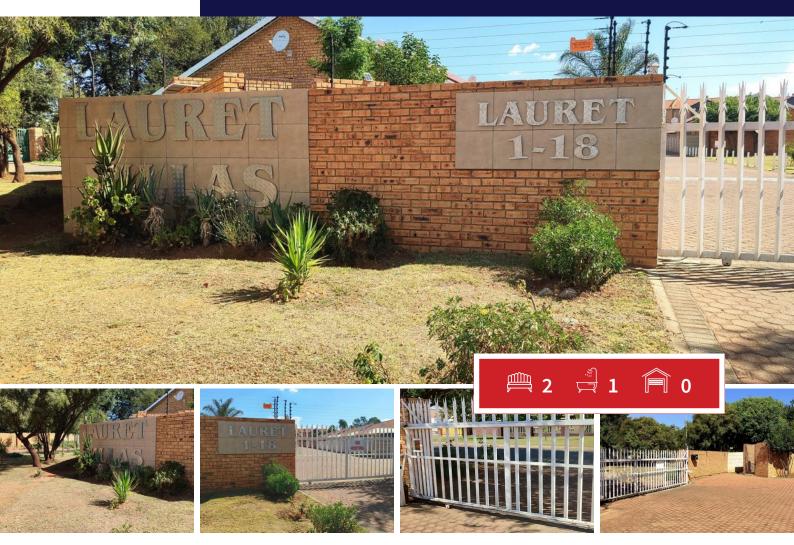

## 2 BEDROOM FACE BRICK TOWNHOUSE FOR SALE IN GREENHILLS EXT 3

THIS PROPERTY, SITUATED IN A VERY POPULAR COMPLEX OFFERS THE FOLLOWING:

2 x Bedrooms with tiled floors and built in cupboards

1 x Open Plan Kitchen with built in cupboards, tiled floors, 4 plate stove with under counter electrical oven and extractor fan.

1 x Cozy Lounge with tiled floors

1 x Bath, basin, toilet with tiled floors

2 x Shaded net carports

1 x Small Court yard

Complex is totally fenced with electric gate and electric fencing.

Designated parking available for guests