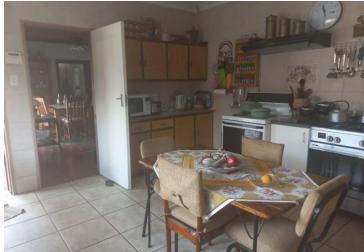

The home opens up into a spacious, open concept living and dining area, leading you to a cozy kitchen with ample cupboard space.

4 well-sized bedrooms all offer built-in cupboards, with the master bedroom being fit for a king as it offers a full en-suite bathroom and spacious en-suite linen room. A passageway leads you to the 2nd family bathroom, consisting of bath, toilet and basin.