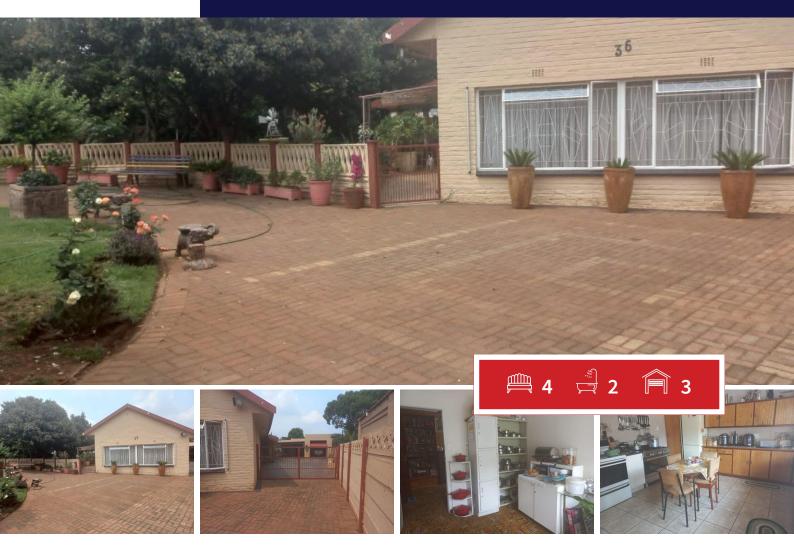

## Spacious 4 Bedroom Family Home in a Prime Neighborhood

This Boasting an array of beautiful warm, wooden finishes and a thoughtful open plan layout, this spacious family-friendly residence is the definition of contemporary meets classic.

The home opens up into a spacious, open concept living and dining area, leading you to a cozy kitchen with ample cupboard space.

4 well-sized bedrooms all offer built-in cupboards, with the master bedroom being fit for a king as it offers a full en-suite bathroom and spacious en-suite linen room. A passageway leads you to the 2nd family bathroom, consisting of bath, toilet and basin.

The separate wing of the home offers more privacy, with a tucked-away 2nd lounge area that can easily be converted into a 5th bedroom.

Outside leads you to a spacious covered patio, with tripple garage and more than enough covered parking space. Other key outside features include: