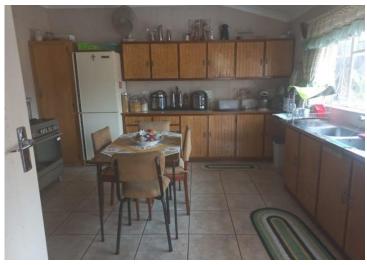

The home opens up into a spacious, open concept living and dining area, leading you to a cozy kitchen with ample cupboard space.

4 well-sized bedrooms all offer built-in cupboards, with the master bedroom being fit for a king as it offers a full en-suite bathroom and spacious en-suite linen room. A passageway leads you to the 2nd family bathroom, consisting of bath, toilet and basin.