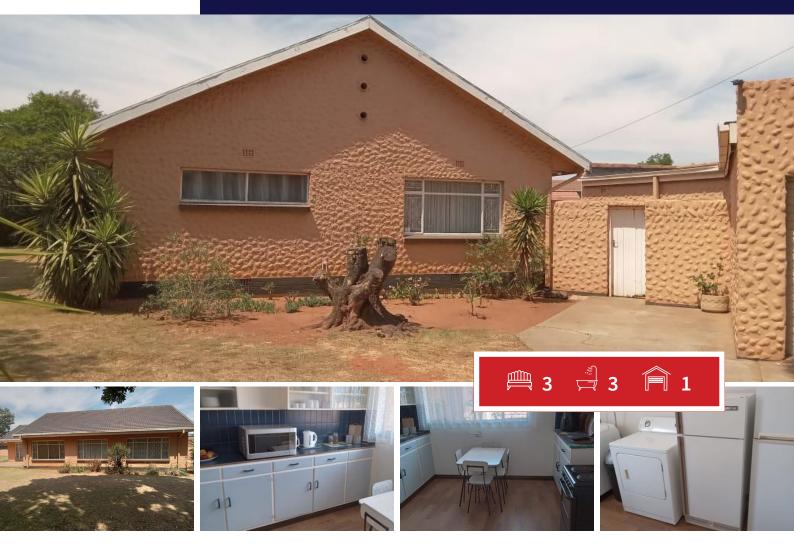

## VERY NEAT LIVABLE HOME WITH BACHELORS FLAT

STURDY FAMILY HOME NEAR ALL AMENITIES OFFERS AN ENTRANCE AREA, 3 BEDROOM, 2 BATHROOM, SEPARATE TOILET, DINING ROOM, LOUNGE WITH FIREPLACE, KITCHEN WITH LAUNDRY AND AN ENTERTAINMENT AREA THAT MAY BE CHANGED INTO A GUEST BEDROOM.

OUTSIDE WE FIND A BRAAI AREA, 1 GARAGE, STORE ROOM, BACHELORS FLAT, DOGGY HOUSE AND NICE GARDEN. PROPERTY HAS AN ALARM SYSTEM AND IS TOTALLY WALLED WITH SECURE GATE.

| Monthly Bond Repayment          | R12,799.14 | Bond Costs                                      | R27,105.00 |
|---------------------------------|------------|-------------------------------------------------|------------|
| Calculated over 20 years at 11% |            | These calculations are only a guide. Please ask |            |
| with no deposit.                |            | your conveyancer for exact calculations         |            |

## **EXTERIOR** Carports / Parkings Bedrooms 3 1 Bathrooms 3 Security Yes Kitchens 1 Dom. Accom. 0 Recep. Rooms 2 Pool Yes Furnished No Views No

Floor Size 954m<sup>2</sup> Land Size

Silindile Khumalo Agent