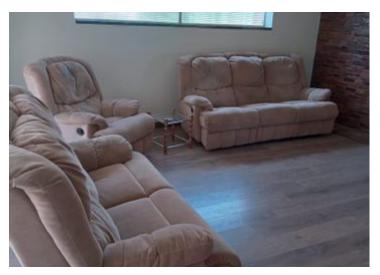

## VERY NEAT LIVABLE HOME WITH BACHELORS FLAT

STURDY FAMILY HOME NEAR ALL AMENITIES OFFERS AN ENTRANCE AREA, 3 BEDROOM, 2 BATHROOM, SEPARATE TOILET, DINING ROOM, LOUNGE WITH FIREPLACE, KITCHEN WITH LAUNDRY AND AN ENTERTAINMENT AREA THAT MAY BE CHANGED INTO A GUEST BEDROOM.