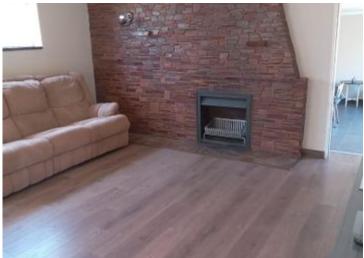

## VERY NEAT LIVABLE HOME WITH BACHELORS FLAT

STURDY FAMILY HOME NEAR ALL AMENITIES OFFERS AN ENTRANCE AREA, 3 BEDROOM, 2 BATHROOM, SEPARATE TOILET, DINING ROOM, LOUNGE WITH FIREPLACE, KITCHEN WITH LAUNDRY AND AN ENTERTAINMENT AREA THAT MAY BE CHANGED INTO A GUEST BEDROOM.