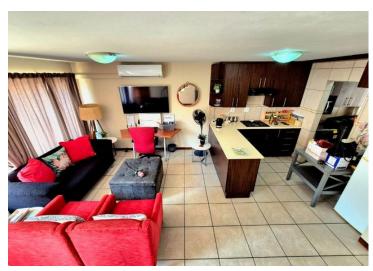

## 2 bedroom townhouse for sale in Greenhills

This charming 2-bedroom, 2.5-bathroom townhouse in Greenhills offers comfortable and modern living in a safe and secure complex.

Featuring an open-plan layout with a spacious living area, a neat scullery, and a private courtyard, it's perfect for both relaxing and entertaining.