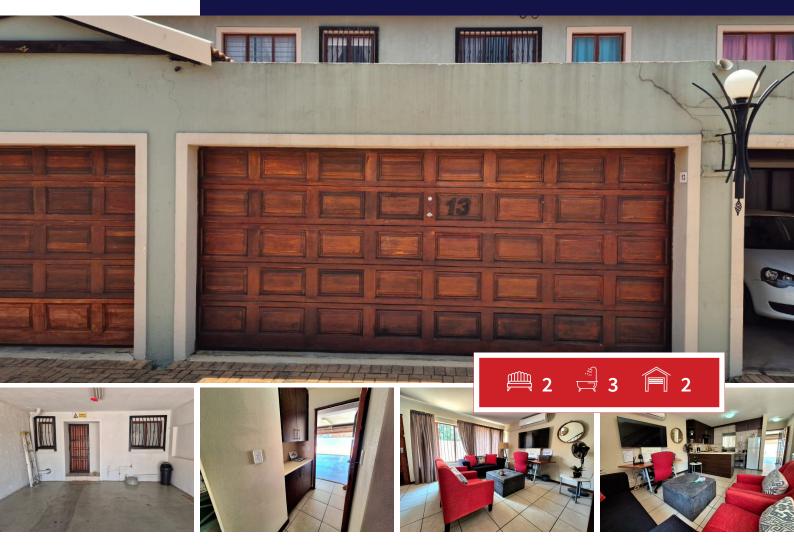

## 2 bedroom townhouse for sale in Greenhills

This charming 2-bedroom, 2.5-bathroom townhouse in Greenhills offers comfortable and modern living in a safe and secure complex.

Featuring an open-plan layout with a spacious living area, a neat scullery, and a private courtyard, it's perfect for both relaxing and entertaining.

The complex is pet-friendly and ideal for families, with excellent security for peace of mind.

Conveniently located close to schools, shopping malls, and restaurants, this home offers both comfort and convenience in one great package.

**INTERIOR** Bedrooms **EXTERIOR** 

| Bedrooms     | 2   | Carports / Parkings | 2   |
|--------------|-----|---------------------|-----|
| Bathrooms    | 3   | Security            | Yes |
| Kitchens     | 1   | Dom. Accom.         | 0   |
| Recep. Rooms | 2   | Pool                | Yes |
| Furnished    | Yes | Views               | Yes |