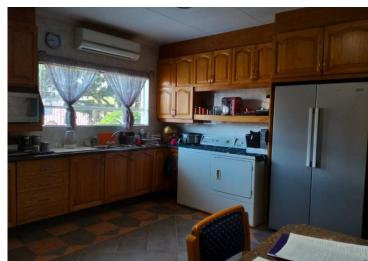

### Country-Style Kitchen:

Featuring stunning wooden built-in cupboards, a breakfast nook for cherished family moments, and all the extras needed for the perfect kitchen setup

Four neatly tiled bathrooms