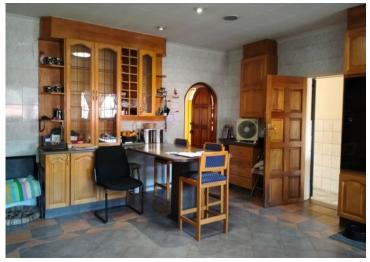

### Country-Style Kitchen:

Featuring stunning wooden built-in cupboards, a breakfast nook for cherished family moments, and all the extras needed for the perfect kitchen setup

Four neatly tiled bathrooms