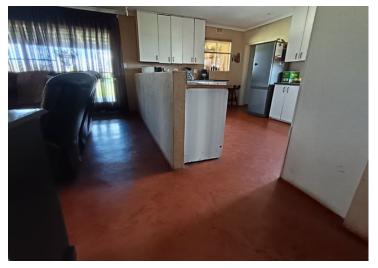

Kitchen with ample cupboard space, a stove, and a separate scullery/pantry

Flatlet Includes:

One bedroom

Spacious storeroom Solar lights around the property

Security Features:
Alarm system with 24-hour response
Burglar bars
Electric fencing
Security gates
Fully fenced property