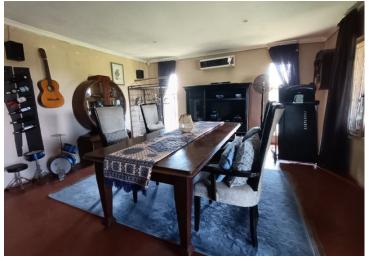

Main House Features:

Three well-sized bedrooms with laminated flooring

Two full bathrooms

Spacious open-plan lounge and dining area, leading to a covered veranda with a built-in braai and pizza oven – perfect for entertaining!