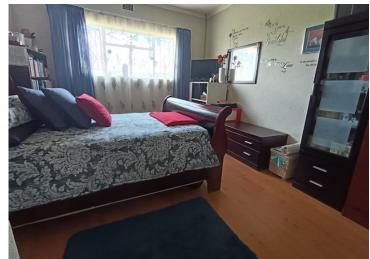

Main House Features:

Three well-sized bedrooms with laminated flooring

Two full bathrooms

Spacious open-plan lounge and dining area, leading to a covered veranda with a built-in braai and pizza oven – perfect for entertaining!

Kitchen with ample cupboard space, a stove, and a separate scullery/pantry

Flatlet Includes:

One bedroom

Spacious storeroom Solar lights around the property

Security Features:
Alarm system with 24-hour response
Burglar bars
Electric fencing
Security gates
Fully fenced property