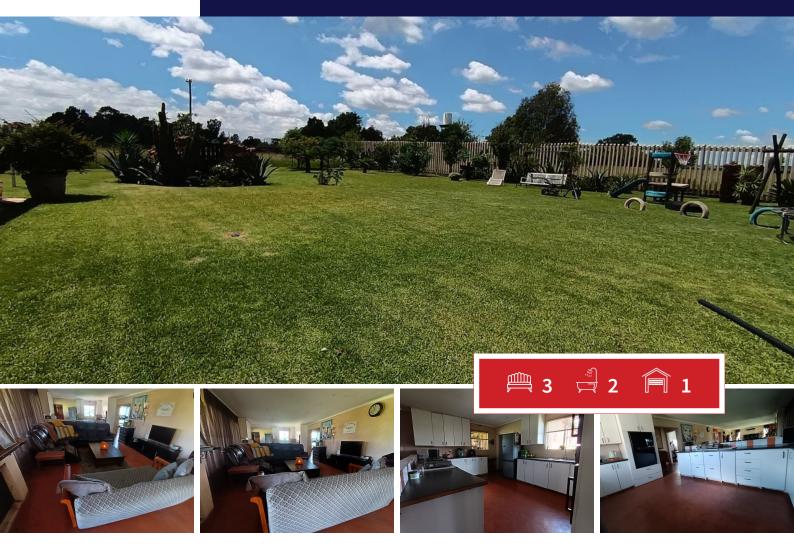

## THREE-BEDROOM HOUSE WITH FLATLET FOR SALE IN HILLSIDE – COUNTRY LIVING AT ITS BEST!

This charming three-bedroom home, complete with a separate flatlet, is nestled in the heart of Hillside, offering the perfect blend of comfort and countryside living.

Main House Features:

Three well-sized bedrooms with laminated flooring

Two full bathrooms

Spacious open-plan lounge and dining area, leading to a covered veranda with a built-in braai and pizza oven – perfect for entertaining!

Kitchen with ample cupboard space, a stove, and a separate scullery/pantry

Flatlet Includes:

One bedroom

Spacious storeroom Solar lights around the property

Security Features:
Alarm system with 24-hour response
Burglar bars
Electric fencing
Security gates
Fully fenced property