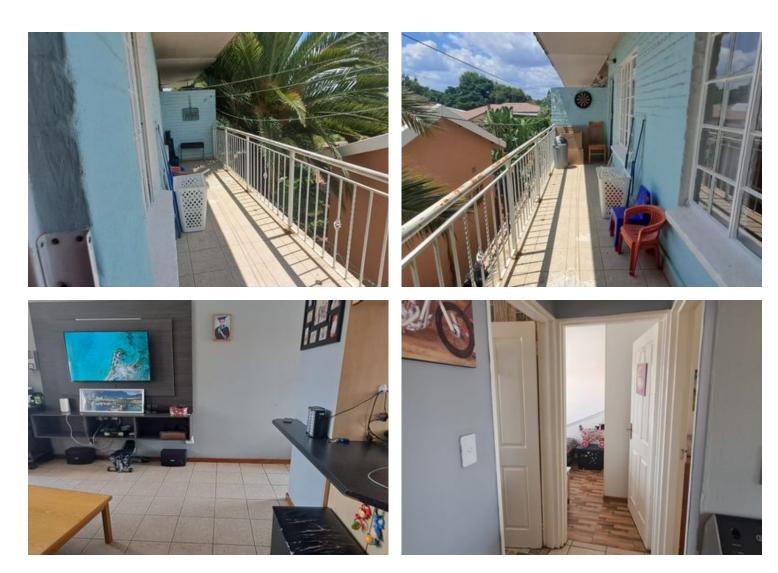

Upon entry, you'll find an open-plan kitchen and lounge area, seamlessly integrated for seamless living. The kitchen features built-in cupboards and tiled floors, combining style with practicality. Adjacent, the lounge area offers tiled floors and a mounted TV stand, creating a cozy setting for relaxation and entertainment.

Two inviting bedrooms await, each appointed with tiled floors and built-in cupboards, ensuring ample storage and comfort. Step outside onto your private balcony, a serene spot to enjoy the surroundings and soak in the fresh air.