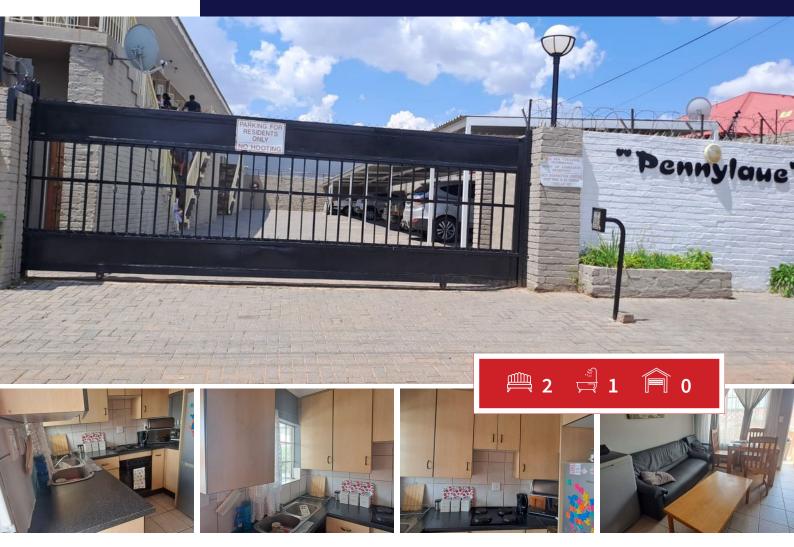

## R410,400 2 Bedroom Flat For Sale in Homelake

## 2 BEDROOM FLAT FOR SALE IN HOMELAKE.

Conveniently located near primary schools, a high school, and daycare facilities in Homelake, this second-floor flat offers an ideal blend of accessibility and comfort. With a practical layout, this residence provides a welcoming space where functionality meets comfort.

Upon entry, you'll find an open-plan kitchen and lounge area, seamlessly integrated for seamless living. The kitchen features built-in cupboards and tiled floors, combining style with practicality. Adjacent, the lounge area offers tiled floors and a mounted TV stand, creating a cozy setting for relaxation and entertainment.

Two inviting bedrooms await, each appointed with tiled floors and built-in cupboards, ensuring ample storage and comfort. Step outside onto your private balcony, a serene spot to enjoy the surroundings and soak in the fresh air.

The bathroom boasts tiled floors and is equipped with a basin toilet bath and a shower over the bath offering

| Monthly Bond Repayment                           | R4,236.10  | Bond Costs                                                                              | R12,935.00 |
|--------------------------------------------------|------------|-----------------------------------------------------------------------------------------|------------|
| Calculated over 20 years at 11% with no deposit. |            | These calculations are only a guide. Please ask your conveyancer for exact calculations |            |
| Transfer Costs                                   | R17,928.00 | Monthly Rates                                                                           | R1,200     |