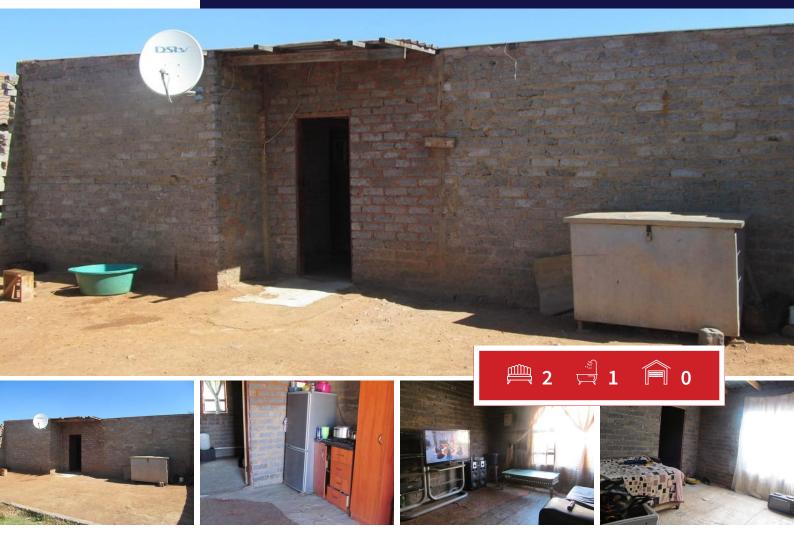

## 2 BEDROOM HOUSE FOR SALE IN MOHLAKENG EXT 5

This is incomplete house, most of the interior such as flooring, ceiling and sanitary system have not yet been done. This property is located in a fast-developing area with 4 malls surroundings, 5km drive to Randfontein central. Water and electricity have already been connected.

This is ideal investment property with rental potential.

| Monthly Bond Repayment                           | R3,922.32  | Bond Costs                                                                              | R11,960.00 |
|--------------------------------------------------|------------|-----------------------------------------------------------------------------------------|------------|
| Calculated over 20 years at 11% with no deposit. |            | These calculations are only a guide. Please ask your conveyancer for exact calculations |            |
| Transfer Costs                                   | R16,806.00 | Monthly Rates                                                                           | -          |