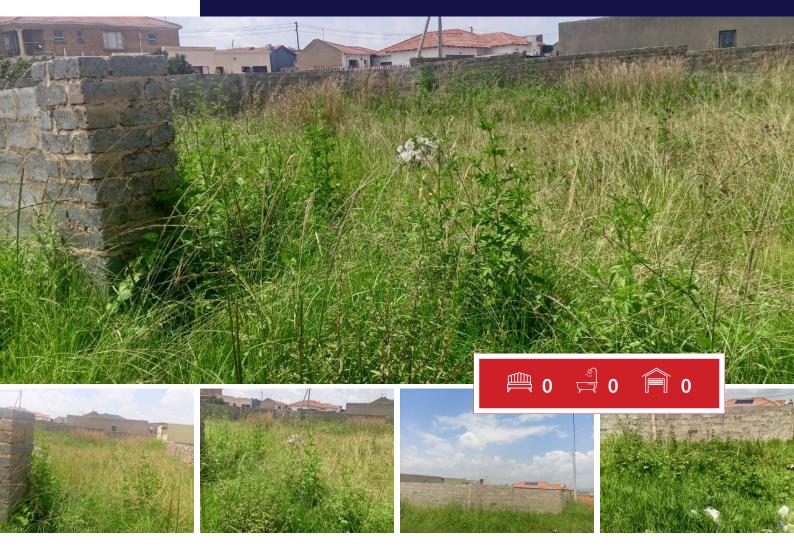

## 578m<sup>2</sup> Vacant Land For Sale in Mohlakeng

Vacant land for sale in Mohlakeng.

**Transfer Costs** 

This corner stand gives you 320 square meters with water and electricity in the main reef road of Mohlakeng Ext 5.

The land is close to schools and R28 road Engen garage ShopRite just around the corner, walking distance to Umphakathi mall and Umphakathi square.

Transportation just around the corner to Randfontein or Westonaria