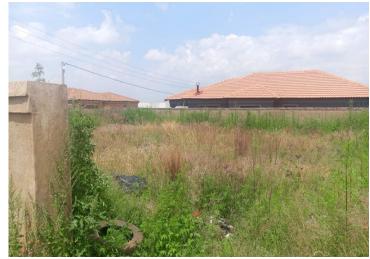

## 385m<sup>2</sup> Vacant Land For Sale in Mohlakeng

Vacant land for sale in Mohlakeng.

**Transfer Costs** 

Calling all investors to come and invest in this developing area in the heart of Mohlakeng ext 5.

All necessary documents available all infrastructure services in place available...water and electricity included just come and build your rooms for investment. Call us today for viewing

| Monthly Bond Repayment          | R1,806.33 | Bond Costs                                      | R8,485.00 |
|---------------------------------|-----------|-------------------------------------------------|-----------|
| Calculated over 20 years at 11% |           | These calculations are only a guide. Please ask |           |
| with no deposit.                |           | your conveyancer for exact calculations         |           |