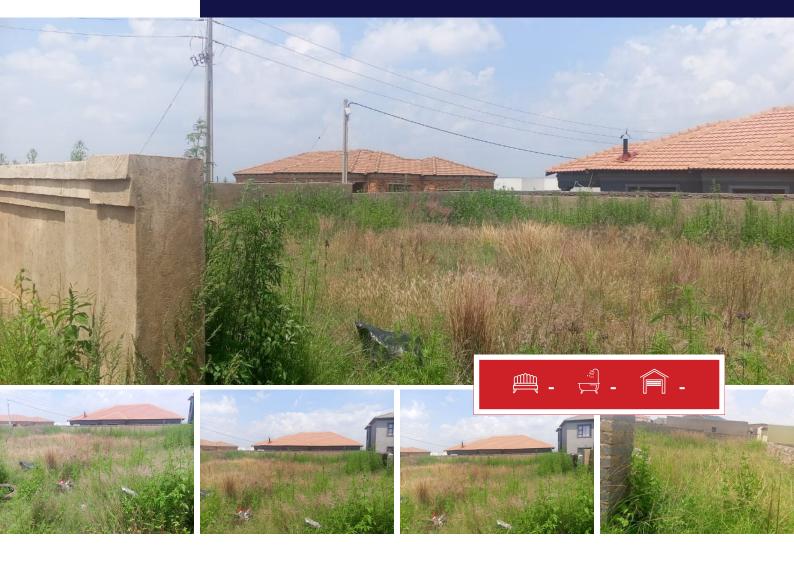

## 385m<sup>2</sup> Vacant Land For Sale in Mohlakeng

Vacant land for sale in Mohlakeng.

**Transfer Costs** 

Calling all investors to come and invest in this developing area in the heart of Mohlakeng ext 5.

All necessary documents available all infrastructure services in place available...water and electricity included just come and build your rooms for investment. Call us today for viewing

| Monthly Bond Repayment          | R1,806.33 | Bond Costs                                      | R8,485.00 |
|---------------------------------|-----------|-------------------------------------------------|-----------|
| Calculated over 20 years at 11% |           | These calculations are only a guide. Please ask |           |
| with no deposit.                |           | your conveyancer for exact calculations         |           |

## **SIZES**

Floor Size -Land Size 385m<sup>2</sup>

Alfred Tshakane

063 062 4391

alfred@finehome.co.za

Web Ref: 6959517 www.finehome.co.za

Yes

Yes