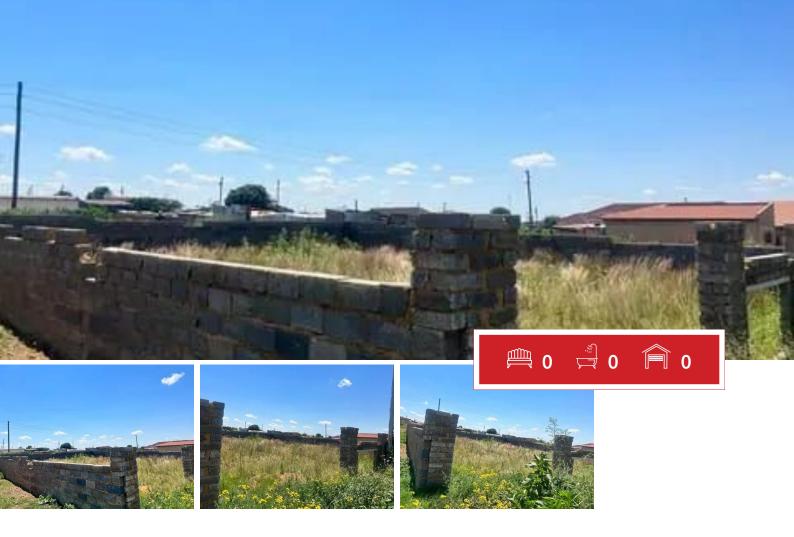

## 320m<sup>2</sup> Vacant Land For Sale in Mohlakeng

VACANT LAND FOR SALE IN MOHALENG.

This vacant land gives you 320 square meters, water and electricity available. The land is well secure with surrounding walls in a nice area of Mohlakeng.

## SIZES

Floor Size -Land Size 320m<sup>2</sup>