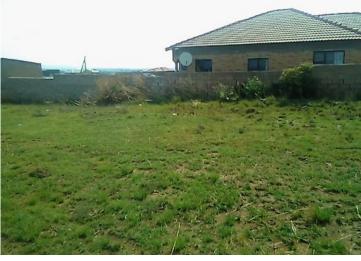

## 385m<sup>2</sup> Vacant Land For Sale in Mohlakeng

Vacant land for sale in Mohlakeng

This land offers you 385sqaure meters in the developing area of Mohlakeng ,,, walking distance to R28 road and near Engen garage close to Umphakathi mall and schools around the area, this is good for lifetime opportunity to build your own home

## SIZES

Floor Size -Land Size 385m<sup>2</sup>