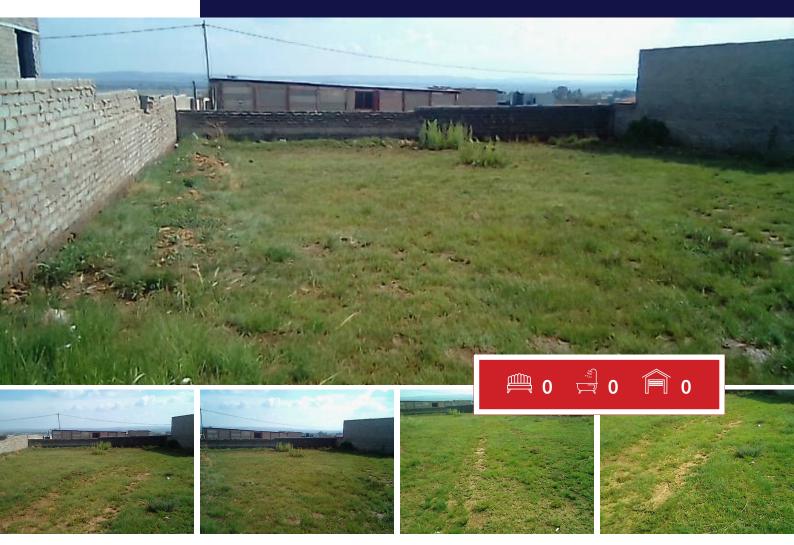

## 385m<sup>2</sup> Vacant Land For Sale in Mohlakeng

Vacant land for sale in Mohlakeng

This land offers you 385sqaure meters in the developing area of Mohlakeng ,,, walking distance to R28 road and near Engen garage close to Umphakathi mall and schools around the area, this is good for lifetime opportunity to build your own home

## SIZES

Floor Size -Land Size 385m<sup>2</sup>