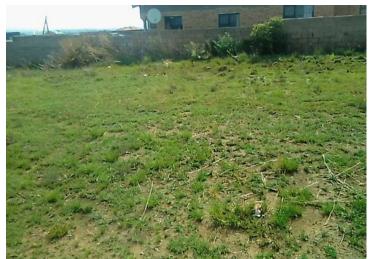

## 385m<sup>2</sup> Vacant Land For Sale in Mohlakeng

Vacant land for sale in Mohlakeng

This land offers you 385sqaure meters in the developing area of Mohlakeng ,,, walking distance to R28 road and near Engen garage close to Umphakathi mall and schools around the area, this is good for lifetime opportunity to build your own home

## SIZES

Floor Size -Land Size 385m<sup>2</sup>