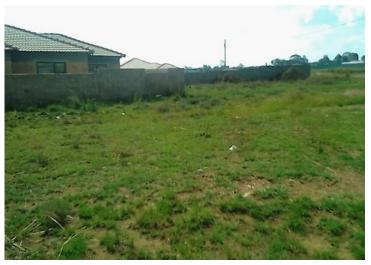

## 385m<sup>2</sup> Vacant Land For Sale in Mohlakeng

Vacant land for sale in Mohlakeng

This land offers you 385sqaure meters in the developing area of Mohlakeng ,,, walking distance to R28 road and near Engen garage close to Umphakathi mall and schools around the area, this is good for lifetime opportunity to build your own home

## SIZES

Floor Size -Land Size 385m<sup>2</sup>