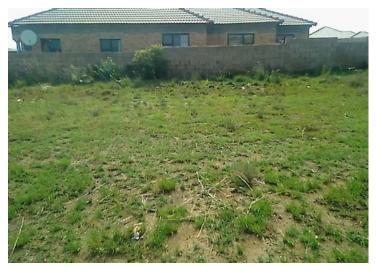

## 385m<sup>2</sup> Vacant Land For Sale in Mohlakeng

Vacant land for sale in Mohlakeng

This land offers you 385sqaure meters in the developing area of Mohlakeng ,,, walking distance to R28 road and near Engen garage close to Umphakathi mall and schools around the area, this is good for lifetime opportunity to build your own home

## SIZES

Floor Size -Land Size 385m<sup>2</sup>