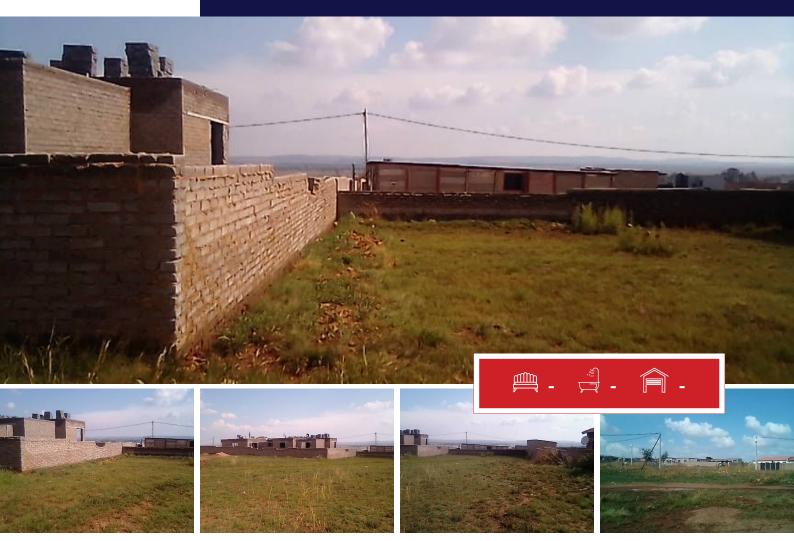

## 385m<sup>2</sup> Vacant Land For Sale in Mohlakeng

Vacant land for sale in Mohlakeng Ext 5

Calling all investors to come and invest in this business opportunity of lifestyle in Mohlakeng, this vacant land is massive for building cottage for accommodations or to build more rooms for good investment this area is infrastructural facilities development all services are in place

## SIZES

Floor Size -Land Size 385m<sup>2</sup>