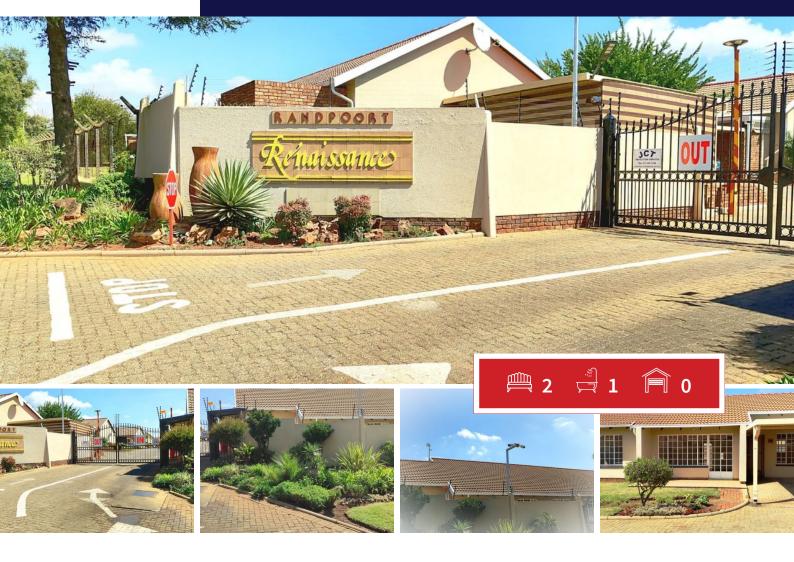

## Tucked away in a peaceful retirement community, this charming residence offers:

Two generously sized bedrooms with built-in cupboards.

A well-appointed bathroom with a separate toilet.

A spacious open-plan lounge.

An adjoining open-plan dining area.

A functional kitchen of decent size.

Outside, you'll find:

with no deposit.

A secure carport for your vehicle.

Ample secure visitor parking.

24-hour access control for added security.

Pristine communal gardens and much more.

|                                 | D0 F1F FF |                                                 | D21 450 00 |
|---------------------------------|-----------|-------------------------------------------------|------------|
| Monthly Bond Repayment          | R8,515.55 | Bond Costs                                      | R21,450.00 |
| Calculated over 20 years at 11% |           | These calculations are only a guide. Please ask |            |