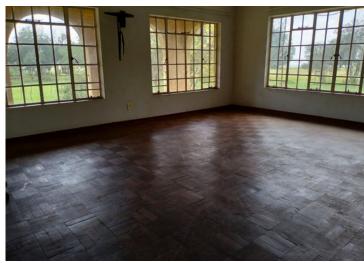

Main House (Golden Oldie)

4 Spacious bedrooms with built-in cupboards and elegant wooden flooring

2 Bathrooms with tiled floors, separate toilet, and shower

Lounge & dining room – Classic and welcoming spaces

Kitchen with built-in cupboards, wooden floors, and a coal stove

Laundry room for added convenience

Outdoor & Additional Features
Entertainment Centre – Perfect for gatherings
Bird Cages – Ideal for bird enthusiasts
3 Garages & 3 Carports – Secure parking
4 Carports – Additional covered parking
Horse Stables – Great for equestrian lovers
JoJo Tank & Borehole – Reliable water supply with a new pump
Storerooms – Extra storage space