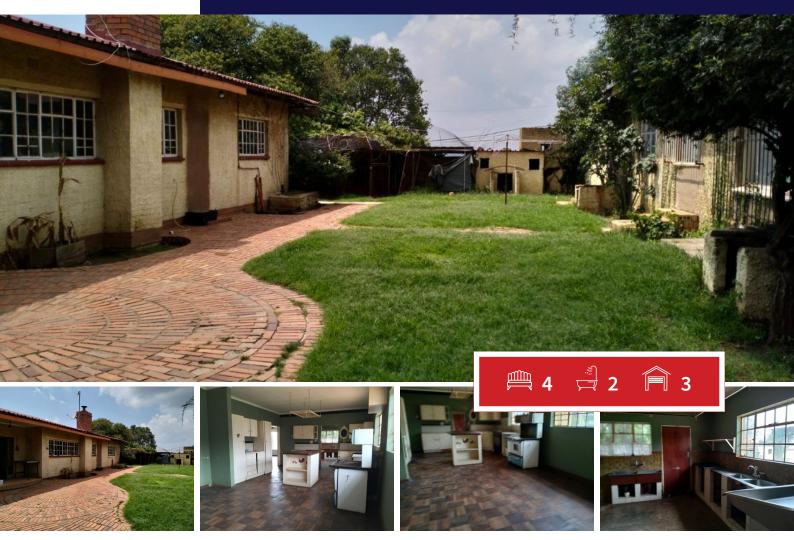

Main House (Golden Oldie)

4 Spacious bedrooms with built-in cupboards and elegant wooden flooring

2 Bathrooms with tiled floors, separate toilet, and shower

Lounge & dining room – Classic and welcoming spaces

Kitchen with built-in cupboards, wooden floors, and a coal stove

Laundry room for added convenience

Outdoor & Additional Features
Entertainment Centre – Perfect for gatherings
Bird Cages – Ideal for bird enthusiasts
3 Garages & 3 Carports – Secure parking
4 Carports – Additional covered parking
Horse Stables – Great for equestrian lovers
JoJo Tank & Borehole – Reliable water supply with a new pump
Storerooms – Extra storage space

Utilities: Pre-paid meters, three-phase Eskom power, and an electric gate

| Monthly Bond Repayment                           | R29,923.14  | Bond Costs                                                                              | R42,185.00 |
|--------------------------------------------------|-------------|-----------------------------------------------------------------------------------------|------------|
| Calculated over 20 years at 11% with no deposit. |             | These calculations are only a guide. Please ask your conveyancer for exact calculations |            |
| Transfer Costs                                   | R151,975.00 | Monthly Rates                                                                           | _          |