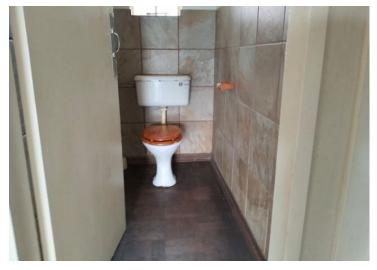

Main House (Golden Oldie)

4 Spacious bedrooms with built-in cupboards and elegant wooden flooring

2 Bathrooms with tiled floors, separate toilet, and shower

Lounge & dining room – Classic and welcoming spaces