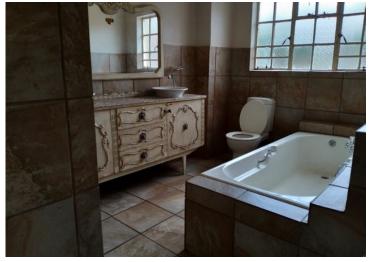

Main House (Golden Oldie)

4 Spacious bedrooms with built-in cupboards and elegant wooden flooring

2 Bathrooms with tiled floors, separate toilet, and shower

Lounge & dining room – Classic and welcoming spaces