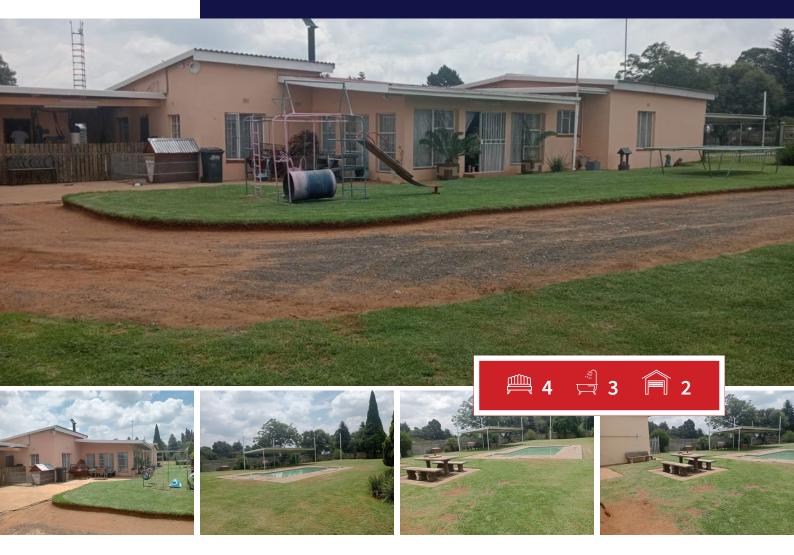

### 4Ha Farm For Sale in Wheatlands AH

4 Bedroom House for Sale in Wheatlands Ah. Expansive 4-hectare Wheatlands farm offering a tranquil escape to your own paradise. Nestled in nature, this property boasts a generously sized home with four spacious 50m<sup>2</sup> bedrooms, ensuring both comfort and tranquility.

Key Features of the Property:

Backup Power: Be prepared with a reliable 5kW backup power system, ensuring uninterrupted comfort and peace of mind.

Spacious House: Experience gracious living with a sizeable home, ideal for those in search of ample space and privacy. Inviting Swimming Pool: Indulge in lazy days or entertain guests by the beautiful swimming pool, providing a perfect retreat on warm summer days.

#### INTERIOR

| Bedrooms     | 4     |
|--------------|-------|
| Bathrooms    | 3     |
| Kitchens     | 1     |
| Recep. Rooms | 3     |
| Furnished    | Maybe |

#### EXTERIOR

| Carports / Parkings | 14    |
|---------------------|-------|
| Security            | Yes   |
| Dom. Accom.         | 0     |
| Pool                | Yes   |
| Views               | Maybe |