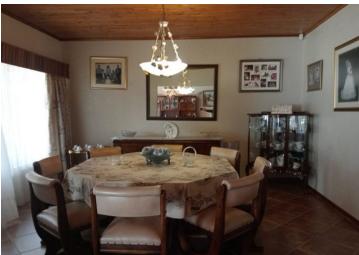

Open-plan family room, ideal for quality time.

Spacious lounge featuring a built-in bar—perfect for entertaining.

Well-appointed kitchen with ample storage and a separate scullery.

Three-phase electricity for efficient power distribution.