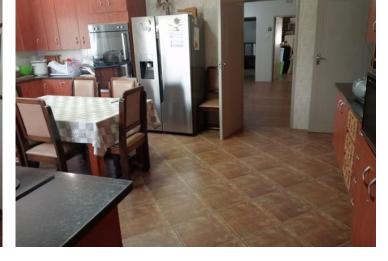

Step Inside and Feel at Home:

Three bright and airy bedrooms with built-in cupboards.

A fourth guest bedroom for added convenience.

Two bathrooms, including a luxurious en suite for the main bedroom, plus a guest bathroom near the guest room.

Open-plan family room, ideal for quality time.

Spacious lounge featuring a built-in bar—perfect for entertaining.

Well-appointed kitchen with ample storage and a separate scullery.

Three-phase electricity for efficient power distribution.