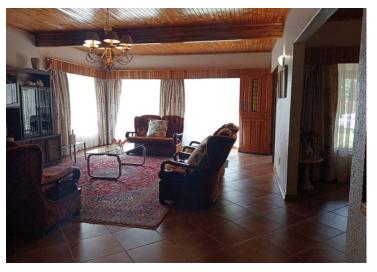

Step Inside and Feel at Home:

Three bright and airy bedrooms with built-in cupboards.

A fourth guest bedroom for added convenience.

Two bathrooms, including a luxurious en suite for the main bedroom, plus a guest bathroom near the guest room.

Open-plan family room, ideal for quality time.

Spacious lounge featuring a built-in bar—perfect for entertaining.

Well-appointed kitchen with ample storage and a separate scullery.

Three-phase electricity for efficient power distribution.