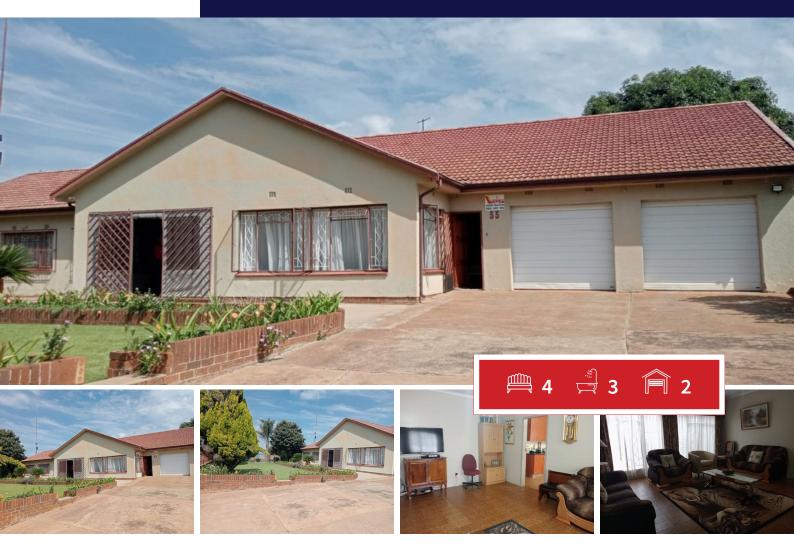

## 1Ha Farm For Sale in Wilbotsdal AH

Prime Smallholding with Endless Potential

Located on the outskirts of town, this immaculate 1.7-hectare smallholding offers an abundance of possibilities! Whether you're looking for a peaceful retreat, a commercial venture, or future development potential, this property has it all.

Step Inside and Feel at Home:

Three bright and airy bedrooms with built-in cupboards.

A fourth guest bedroom for added convenience.

Two bathrooms, including a luxurious en suite for the main bedroom, plus a guest bathroom near the guest room.

Open-plan family room, ideal for quality time.

Spacious lounge featuring a built-in bar—perfect for entertaining.

Well-appointed kitchen with ample storage and a separate scullery.

Three-phase electricity for efficient power distribution.

Adding to its charm, this property features a variety of fruit and vegetable plants, allowing for a farm-to-table lifestyle right at home!

With commercial potential and the option for future complex development, this smallholding is truly a rare find.