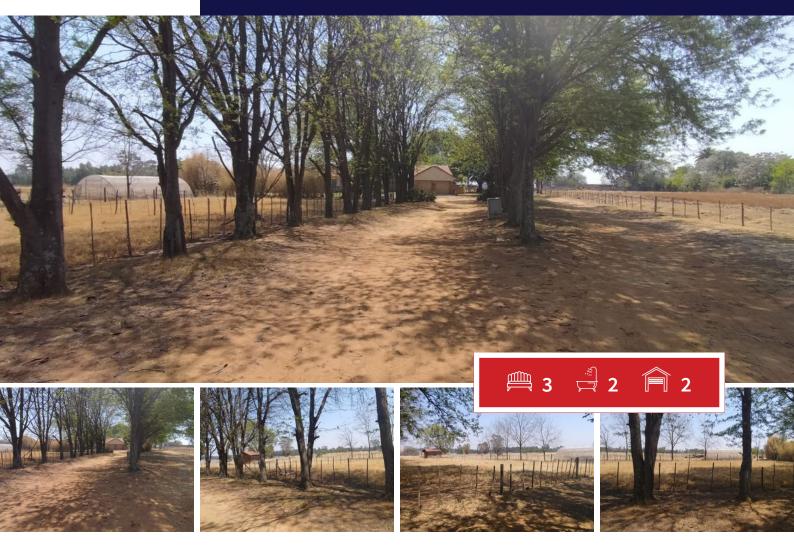

## 16Ha Farm For Sale in Witfontein

16.8 Hectare Property with 3 Houses, Large Store, and Pigsties for sale in Witfontein

This spacious 16.8-hectare property offers an incredible opportunity for a large family or someone looking to embrace country living and farming. It includes 3 houses, a large storage building, and pigsties, with plenty of space to enjoy the outdoors and grow your own produce.

## Main House:

Double garage with 2 storage rooms

3 bedrooms, including a master bedroom with an en-suite bathroom and walk-in closet. All the bedrooms have carpet floors and built-in cupboards.

Open-plan kitchen with eye level oven, stove top, built-in cupboards, laminated floors, pantry, scullery, and laundry room.