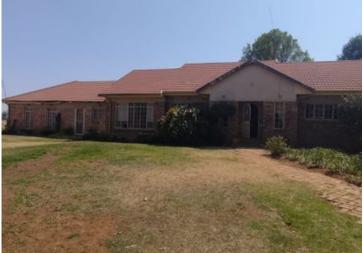

## 16Ha Farm For Sale in Witfontein

16.8 Hectare Property with 3 Houses, Large Store, and Pigsties for sale in Witfontein

This spacious 16.8-hectare property offers an incredible opportunity for a large family or someone looking to embrace country living and farming. It includes 3 houses, a large storage building, and pigsties, with plenty of space to enjoy the outdoors and grow your own produce.

## Main House:

Double garage with 2 storage rooms

3 bedrooms, including a master bedroom with an en-suite bathroom and walk-in closet. All the bedrooms have carpet floors and built-in cupboards.

Open-plan kitchen with eye level oven, stove top, built-in cupboards, laminated floors, pantry, scullery, and laundry room.