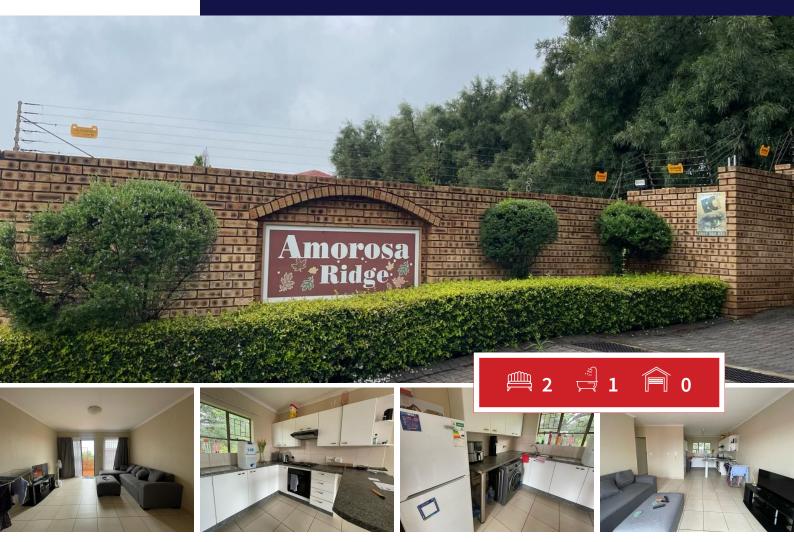

## First-Floor Gem in a Sought-After Neighborhood

Looking for the perfect place to call home? This stunning first-floor unit in a highly sought-after complex has everything you need!

Property Features: 2 Spacious Bedrooms with built-in cupboards 1 Full Bathroom (bath & shower) Modern, tiled floors throughout Carport for secure parking + ample visitors' parking Safe & well-maintained complex

EXTERIOR

| 2   | Carports / Parkings | 1   |
|-----|---------------------|-----|
| 1   | Security            | Yes |
| 1   | Dom. Accom.         | 0   |
| 1   | Pool                | Yes |
| Yes | Views               | Yes |