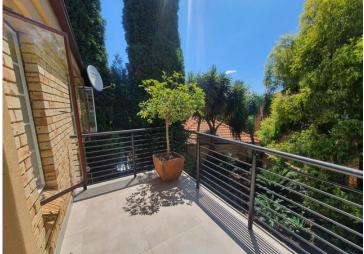

Open plan lounge and dining room leads onto a patio with built in braai and is also next to the kitchen with a nook and a laundry/scullery. there are lots of cupboards and connections for all your appliances.