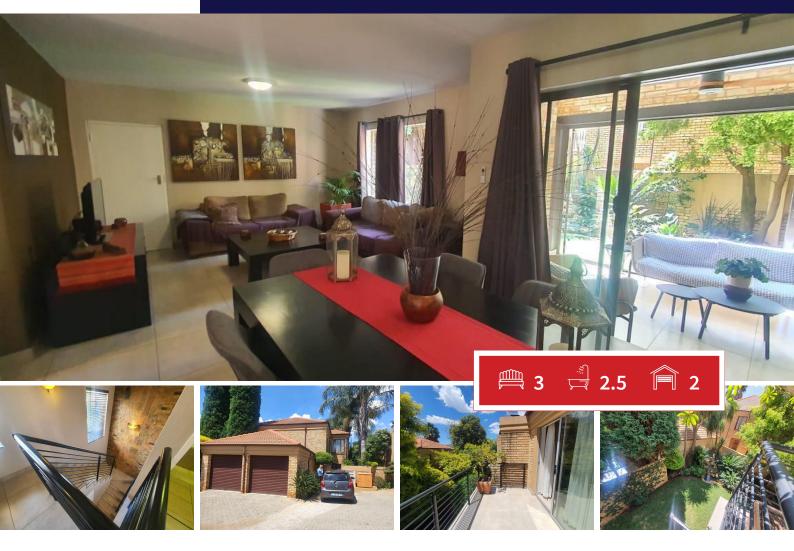

## Freestanding low maintenance face brick Duplex

This beautiful property is in a secure complex close to all amenities and main routes.

The garden is landscaped and fully walled.

The property has three sunny bedrooms and two modern bathrooms of which one is en-suite, there is also a guest toilet.

Open plan lounge and dining room leads onto a patio with built in braai and is also next to the kitchen with a nook and a laundry/scullery. there are lots of cupboards and connections for all your appliances.

Downstairs are the reception areas and upstairs the bedroom and bathrooms.

Both garages are automated and there is another allocated spare parking. Also there are visitor's parking throughout

| Monthly Bond Repayment          | R17,536.88 | Bond Costs                                      | R30,875.00 |
|---------------------------------|------------|-------------------------------------------------|------------|
| Calculated over 20 years at 11% |            | These calculations are only a guide. Please ask |            |
| with no deposit.                |            | your conveyancer for exact calculations         |            |

## Carports / Parkings Bedrooms 3 1 Bathrooms 2.5 Security Yes Kitchens 1 Dom. Accom. 0 Recep. Rooms 2 Pool Yes Furnished Yes Views Yes

**EXTERIOR** 

Floor Size -Land Size -

Alf Prinsloo Property Practitioner