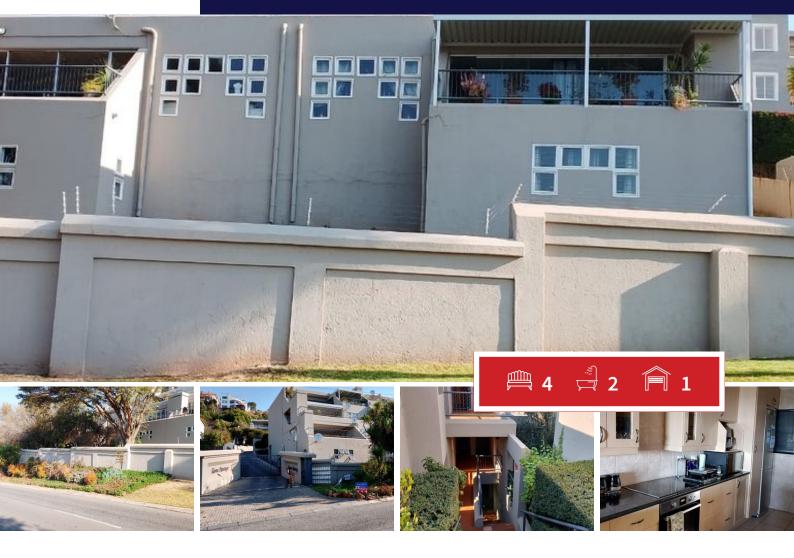

## a View to die for

When you enter this very spacious unit you will find a modern and easy to work kitchen with a open plan lounge and the highlight for me is the dinning room with stack windows to the balcony.... The view will take your breath away. There is also a build in braai on the balcony. 3 Bedrooms alon the same level with 2 Bathrooms and the 4th bedrooms downstairs that can also be used as a very large study. Lock up garage and extra parking space for guest.