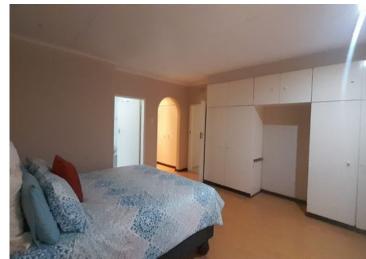

Entrance Hall: A welcoming entrance leading into an expansive open-plan living area, with a spacious lounge/family room adorned with modern tiled floors.

Separate Study: Ideal for those working from home, this room comes complete with built-in cupboards, offering additional storage space.