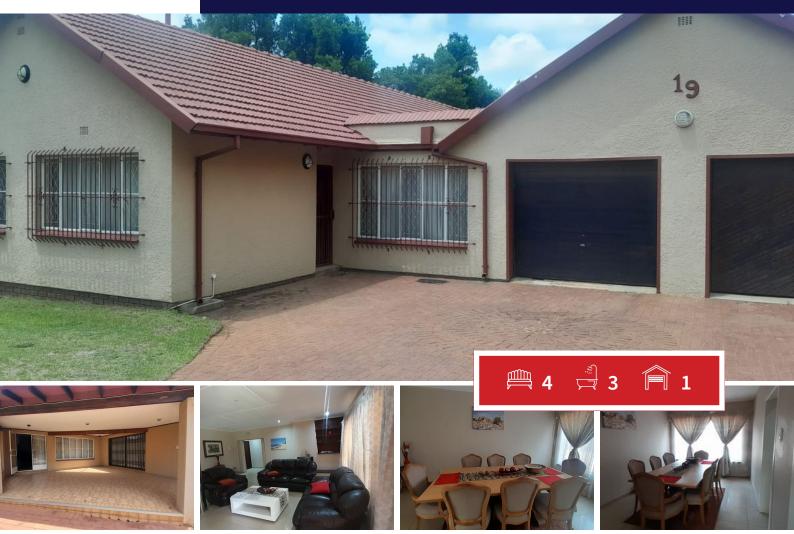

## Spacious Family Home in the Heart of Constantia Kloof

Located in the highly sought-after Constantia Kloof area, this spacious family home offers convenience, comfort, and security, making it ideal for family living. With easy access to top-rated amenities, including Constantia Primary School, Constantia Kruin Church, Netcare Flora Hospital, shopping centers, and major highways, this home promises a lifestyle of ease and accessibility.

## Key Features:

Prime Location: Situated just a short walk from Constantia Kloof Primary School and close to essential services, this location is perfect for families seeking both convenience and tranquility.

Entrance Hall: A welcoming entrance leading into an expansive open-plan living area, with a spacious lounge/family room adorned with modern tiled floors.

Separate Study: Ideal for those working from home, this room comes complete with built-in cupboards, offering additional storage space.

Outdoor Living: Enjoy outdoor living at its best with a covered patio, sparkling swimming pool, and a beautifully maintained garden—perfect for relaxing or entertaining.

Domestic Accommodation: A separate domestic room with an en-suite bathroom (including a bath, toilet, and basin) provides privacy and comfort for domestic staff.

Double Garage & Secure Parking: An interleading double garage, along with plenty of secure parking for visitors, ensures convenience and security.

| Transfer Costs                                   | R95,138.00 | Monthly Rates                                                                           | R1,800     |
|--------------------------------------------------|------------|-----------------------------------------------------------------------------------------|------------|
| Calculated over 20 years at 11% with no deposit. |            | These calculations are only a guide. Please ask your conveyancer for exact calculations |            |
| Monthly Bond Repayment                           | R23,224.24 | Bond Costs                                                                              | R36,530.00 |

## Carports / Parkings Bedrooms 4 2 Bathrooms 3 Security Yes Kitchens 1 Dom. Accom. 1 Recep. Rooms 2 Pool Yes Furnished Yes Views Yes

**EXTERIOR** 