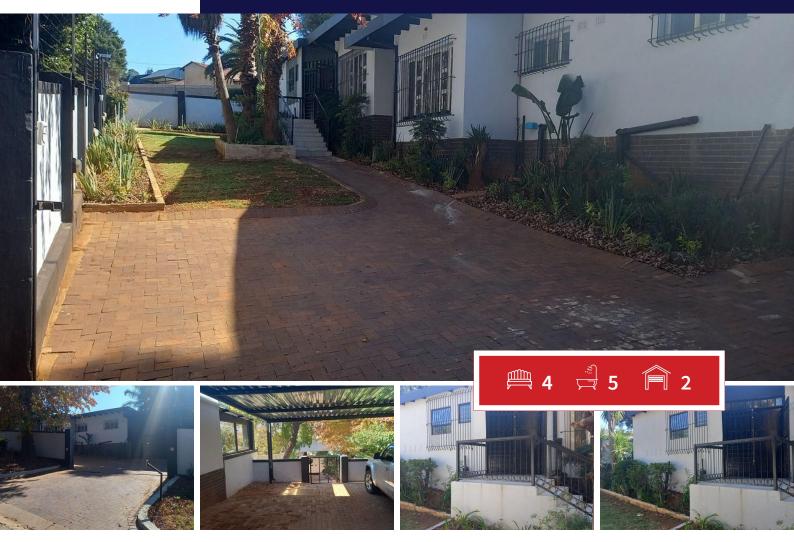

## 4 Bedroom House for sale in Constantia Kloof

Exquisite 4-Bedroom Gem Perfect for the Ultimate Entertainer

A Beautiful 4-Bedroom Family House for Sale in Constantia Kloof conveniently located near major routes and the highway, this home blends functionality, comfort, and entertainment possibilities.

## Main Features:

\*Entrance Hall: Includes a guest toilet.

\*Open-Plan Living: Living, dining, and kitchen areas with a separate laundry/scullery. Very modern kitchen with island breakfast nook, granite tops, eye level oven and hob, built in microwave.

Living area has a built in bar and opens up onto a balcony overlooking the well manicured garden with sparkling pool.

Property Details:

\*House Size: +/- 600 sq meters

\*Land Size: 2000 sq meters

This property will tick all your boxes from the minute you enter through the entrance hall to the bedrooms and the living spaces.

## **EXTERIOR**

Carports / Parkings
Security
Dom. Accom.
Pool
Views

0

0

Yes

Maybe

## **SIZES**

Floor Size 600m<sup>2</sup> Land Size 2,000m<sup>2</sup>

Pumla Ndabeni Candidate Property Practitioner

**076 400 1569** pumla@finehome.co.za

Web Ref: RL9532 www.finehome.co.za