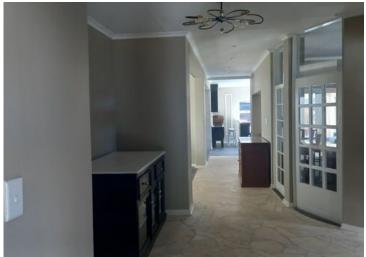

## Main Features:

\*Entrance Hall: Includes a guest toilet.

\*Open-Plan Living: Living, dining, and kitchen areas with a separate laundry/scullery. Very modern kitchen with island breakfast nook, granite tops, eye level oven and hob, built in microwave.