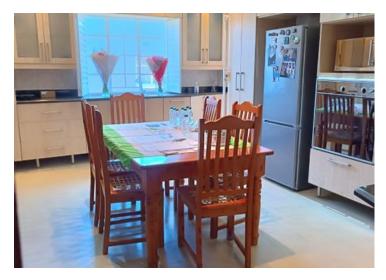

Fntertainment.

shower, basin, and toilet.

Kitchen: A chef's dream kitchen with stunning granite tops, a walk-in scullery, and a walk-in pantry.

Outdoor Features:

A lovely courtyard.

A versatile storage room that can be converted into staff quarters or an additional cottage.