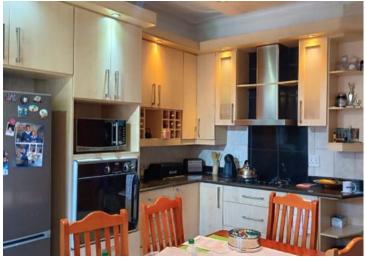

Fntertainment.

shower, basin, and toilet.

Kitchen: A chef's dream kitchen with stunning granite tops, a walk-in scullery, and a walk-in pantry.

Outdoor Features:

A lovely courtyard.

A versatile storage room that can be converted into staff quarters or an additional cottage.