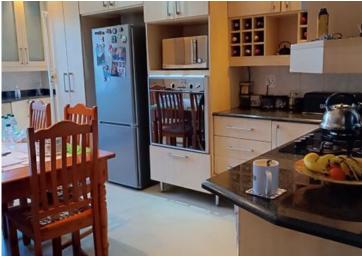

Fntertainment.

shower, basin, and toilet.

Kitchen: A chef's dream kitchen with stunning granite tops, a walk-in scullery, and a walk-in pantry.

Outdoor Features:

A lovely courtyard.

A versatile storage room that can be converted into staff quarters or an additional cottage.