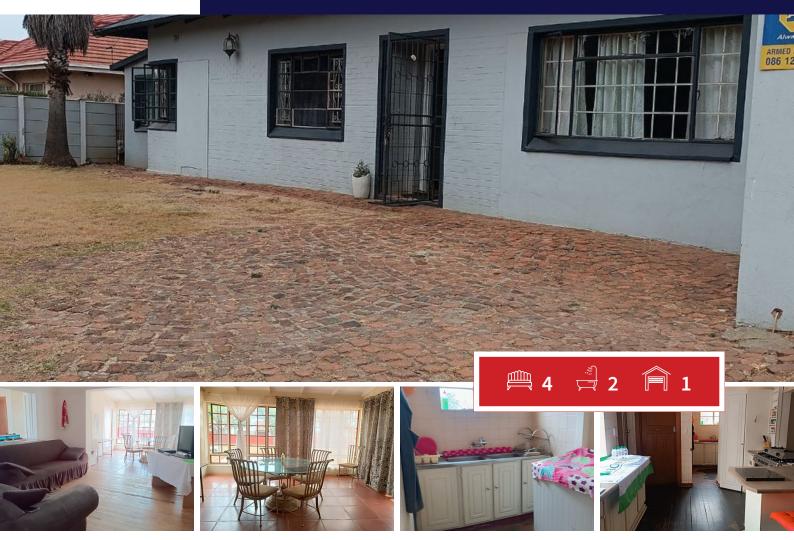

## 4 Bedroom House For Sale in Discovery

Charming Family Home with Endless Potential

Unlock the charm and potential of this character-filled fixer-upper. Ideal for those looking to create their dream home, this property offers:

## Features:

4 Spacious Bedrooms: Classic wooden floors that add warmth and character

2 Bathrooms: Both fitted with durable tiled flooring

Open-Plan Living and Dining Area: A great space for entertaining and family gatherings

Functional Kitchen: Complete with a walk-in pantry and separate scullery

Additional Room: Versatile with its own entrance - perfect for a study or home office

| Monthly Bond Repayment          | R12,386.26 | Bond Costs                                      | R25,220.00 |
|---------------------------------|------------|-------------------------------------------------|------------|
| Calculated over 20 years at 11% |            | These calculations are only a guide. Please ask |            |
| with no deposit.                |            | your conveyancer for exact calculations         |            |