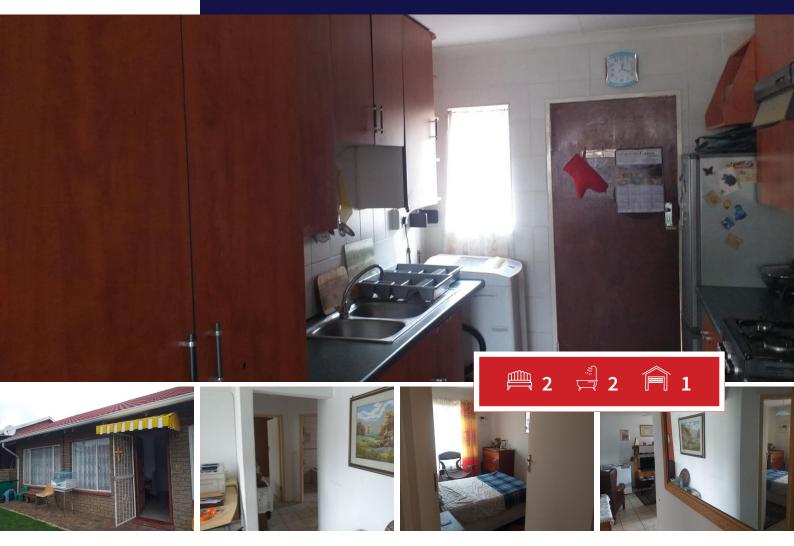

# **R760,000** 2 Bedroom Townhouse For Sale in Discovery

### TOWNHOUSE FOR SALE IN DISCOVERY

2 bedroom with built in cupboards, tiled floors, spacious open plan kitchen with stove and gas hob, living room and shade net covered parking

| Monthly Bond Repayment          | R7,844.63  | Bond Costs                                      | R19,565.00 |
|---------------------------------|------------|-------------------------------------------------|------------|
| Calculated over 20 years at 11% |            | These calculations are only a guide. Please ask |            |
| with no deposit.                |            | your conveyancer for exact calculations         |            |
| Transfer Costs                  | R25,898.00 | Monthly Rates                                   | -          |

#### INTERIOR

#### EXTERIOR

| Bedrooms     | 2   | Carports / Parkings | 1   |
|--------------|-----|---------------------|-----|
| Bathrooms    | 2   | Security            | Yes |
| Kitchens     | 0   | Dom. Accom.         | 0   |
| Recep. Rooms | 2   | Pool                | Yes |
| Furnished    | Yes | Views               | Yes |