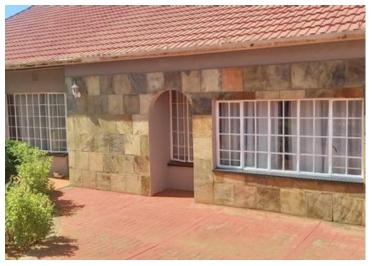

## Spacious three bedroom house in fleurhof

This 3 bedroom house offers all bedrooms fitted with laminated floors and Parquet floors, fitted Kitchen, Dining and lounge open plan tiled 2 bathrooms -1 en-suite
Lapa as an outbuilding
Rollup single garage
two entrances and a . Spacious yard for the family.
Nice Garden with flowers and trees