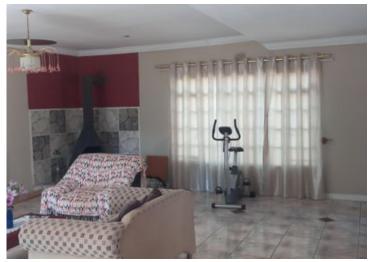

## Spacious three bedroom house in fleurhof

This 3 bedroom house offers all bedrooms fitted with laminated floors and Parquet floors, fitted Kitchen, Dining and lounge open plan tiled 2 bathrooms -1 en-suite
Lapa as an outbuilding
Rollup single garage
two entrances and a . Spacious yard for the family.
Nice Garden with flowers and trees