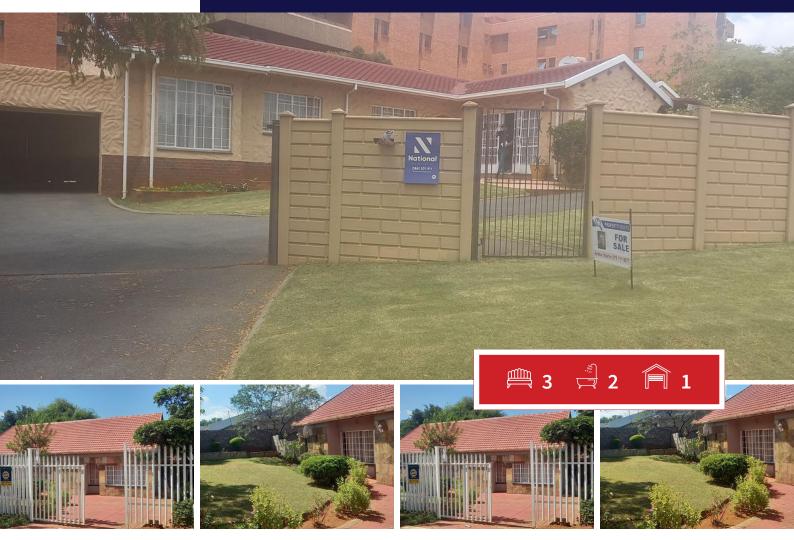

## Spacious three bedroom house in fleurhof

This 3 bedroom house offers all bedrooms fitted with laminated floors and Parquet floors, fitted Kitchen, Dining and lounge open plan tiled 2 bathrooms -1 en-suite
Lapa as an outbuilding
Rollup single garage
two entrances and a . Spacious yard for the family.
Nice Garden with flowers and trees

Why wait come give us your offer to occupy this lovely home.

**Transfer Costs** 

| Monthly Bond Repayment          | R13,418.45 | Bond Costs                                      | R27,105.00 |
|---------------------------------|------------|-------------------------------------------------|------------|
| Calculated over 20 years at 11% |            | These calculations are only a guide. Please ask |            |
| with no deposit.                |            | your conveyancer for exact calculations         |            |

## INTERIOR

Carports / Parkings Bedrooms 3 0 Bathrooms 2 Security Yes Kitchens 1 Dom. Accom. 0 Recep. Rooms Pool 1 Yes Furnished Yes Views Yes

**EXTERIOR** 

## **SIZES**

Floor Size 195m<sup>2</sup> Land Size 797m<sup>2</sup>

Leseja Matsaung Broker Manager

**076 799 3426** leseja@finehome.co.za

Web Ref: RL876 www.finehome.co.za