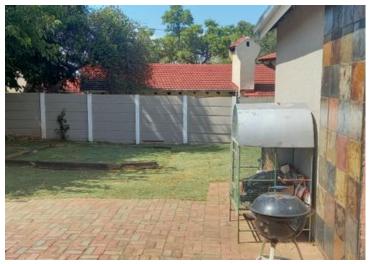

## Spacious three bedroom house in fleurhof

This 3 bedroom house offers all bedrooms fitted with laminated floors and Parquet floors, fitted Kitchen, Dining and lounge open plan tiled 2 bathrooms -1 en-suite
Lapa as an outbuilding
Rollup single garage
two entrances and a . Spacious yard for the family.
Nice Garden with flowers and trees