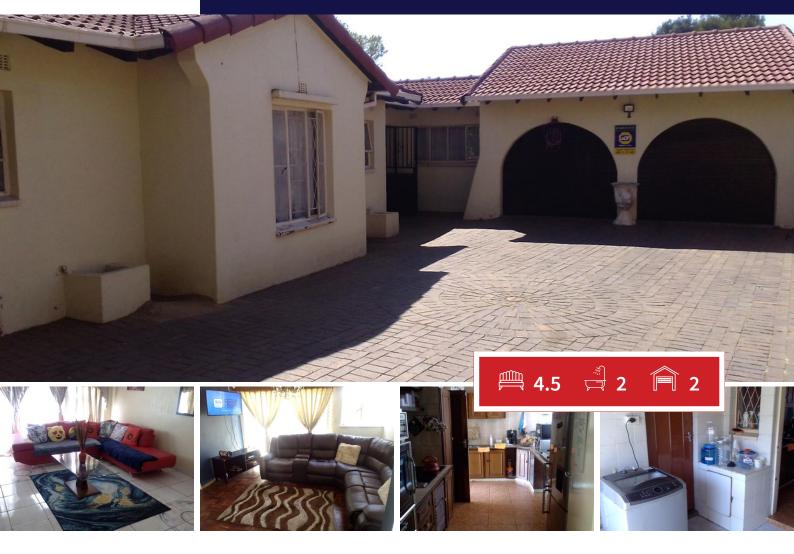

## 4.5 Bedroom House For Sale in Fleurhof

**Transfer Costs** 

A BEAUTIFUL, LOVELY AND AMAZING HOME LOCATED AT FLEURHOF. AN AMAZING NEIGHBOURHOOD WITH A LOT OF GREAT QUALITIES.

IT HAS 4 BEDROOMS, A FAMILY ROOM, LOUNG, DINING TOOM, KITCHEN,2 GARAGE AND 8 PARKING SPACES.

JUST DO IT, CREATE YOUR OWN FAMILY MEMORIES IN THIS LOVELY AND SPACIOUS WITH A POOL AND CHILLING AREA OUTSIDE

| Monthly Bond Repayment          | R14,450.64 | Bond Costs                                      | R27,105.00 |
|---------------------------------|------------|-------------------------------------------------|------------|
| Calculated over 20 years at 11% |            | These calculations are only a guide. Please ask |            |
| with no deposit.                |            | your conveyancer for exact calculations         |            |
|                                 |            |                                                 |            |

## Carports / Parkings Bedrooms 4.5 8 Bathrooms 2 Security Yes Kitchens 1 Dom. Accom. 0 Recep. Rooms 2 Pool Yes Furnished No Views No

**EXTERIOR** 

Floor Size 947m<sup>2</sup>
Land Size -

Silindile Khumalo