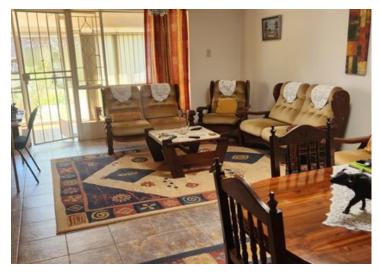

## Two Bedroom Retirement Unit in Florida Glen

NB. This is a Share Block Company.

Beautiful 2 bedroom unit. Spacious open plan lounge and dining room with an enclosed sun room. 1 full bathroom. 2 bedrooms with BIC's. The main bedroom boasts plenty of cupboards and an en-suite water closet. The kitchen has space for 2 appliances and a fridge. There is also space for a top loader washing machine in the main bathroom. The 2nd bedroom has it's own glass door to an outside courtyard. Outside the kitchen is another small courtyard with a storeroom.