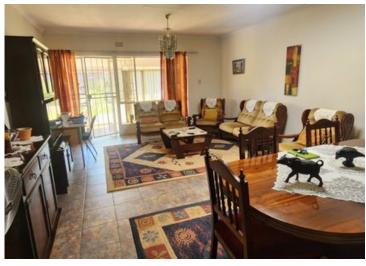

## Two Bedroom Retirement Unit in Florida Glen

NB. This is a Share Block Company.

Beautiful 2 bedroom unit. Spacious open plan lounge and dining room with an enclosed sun room. 1 full bathroom. 2 bedrooms with BIC's. The main bedroom boasts plenty of cupboards and an en-suite water closet. The kitchen has space for 2 appliances and a fridge. There is also space for a top loader washing machine in the main bathroom. The 2nd bedroom has it's own glass door to an outside courtyard. Outside the kitchen is another small courtyard with a storeroom.