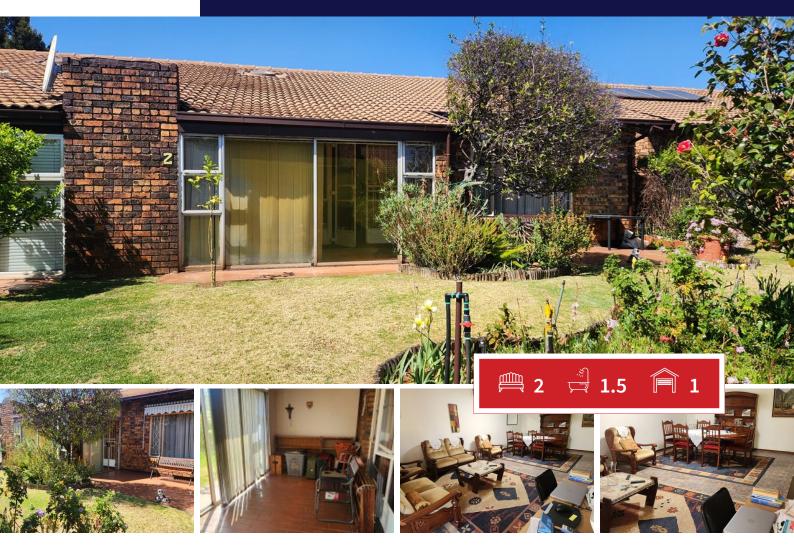

## 2 Bedroom Retirement Unit For Sale in Florida Glen

## Two Bedroom Retirement Unit in Florida Glen

NB. This is a Share Block Company.

Beautiful 2 bedroom unit. Spacious open plan lounge and dining room with an enclosed sun room. 1 full bathroom. 2 bedrooms with BIC's. The main bedroom boasts plenty of cupboards and an en-suite water closet. The kitchen has space for 2 appliances and a fridge. There is also space for a top loader washing machine in the main bathroom. The 2nd bedroom has it's own glass door to an outside courtyard. Outside the kitchen is another small courtyard with a storeroom.

1 automated garage and visitors parking.

Waterval Village amenities include: Frail care, restaurant, library, hairdresser, swimming pool, bowling green, 24 hour security.

Beautiful manicured communal gardens.

**INTERIOR** 

**EXTERIOR** 

| Bedrooms     | 2   | Carports / Parkings | 0   |
|--------------|-----|---------------------|-----|
| Bathrooms    | 1.5 | Security            | Yes |
| Kitchens     | 1   | Dom. Accom.         | 0   |
| Recep. Rooms | 2   | Pool                | Yes |
| Furnished    | Yes | Views               | Yes |