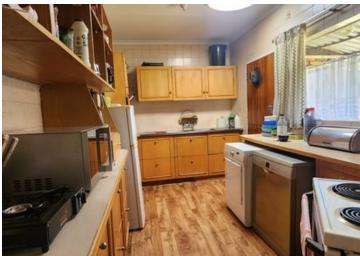

## Two Bedroom Retirement Unit in Florida Glen

NB. This is a Share Block Company.

Beautiful 2 bedroom unit. Spacious open plan lounge and dining room with an enclosed sun room. 1 full bathroom. 2 bedrooms with BIC's. The main bedroom boasts plenty of cupboards and an en-suite water closet. The kitchen has space for 2 appliances and a fridge. There is also space for a top loader washing machine in the main bathroom. The 2nd bedroom has it's own glass door to an outside courtyard. Outside the kitchen is another small courtyard with a storeroom.