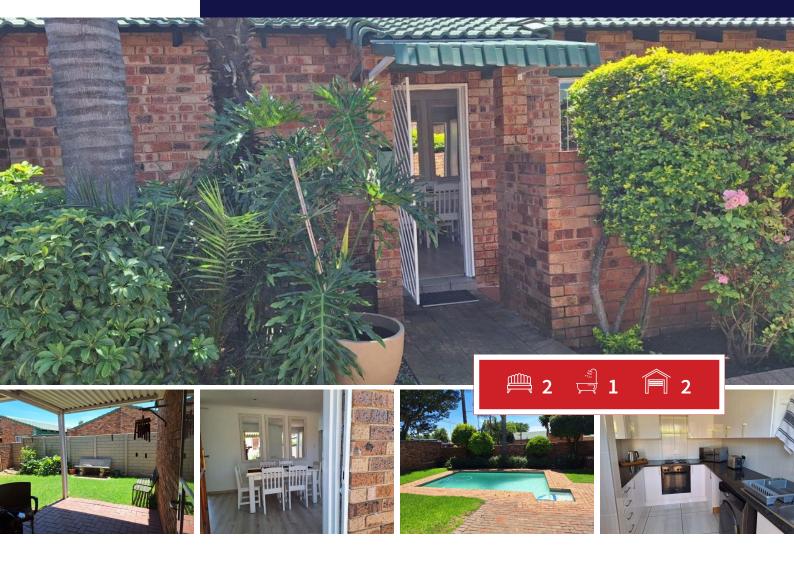

## Spacious Clean and Neat Townhouse

MUST GO!!!. Very close to Highways, Malls and Doctors. This beautiful simplex is up for Grabs. No Stairs. Beautiful kitchen tiled. Open plan living area tiled. 2 Bedrooms tiled. Bathroom (Shower) tiled. Huuuuge double automated garage (tiled). Lovely outside patio and little garden to enjoy. There is an entertainment area with Pool in the complex. Very safe and secure. Complex does not allow pets.

## Carports / Parkings Bedrooms 2 0 Bathrooms 1 Security Yes Kitchens 1 Dom. Accom. 0 Recep. Rooms Pool 0 Yes Furnished Yes Views Yes

**EXTERIOR** 