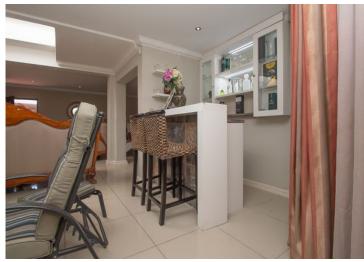

Sliders to the swimming pool with fully walled garden. The Gorgeous kitchen has cedar stone tops, gas appliance, built in cupboards and a seperate laundry.

3 or 4 Bedrooms with 2 bathrooms and 1 is a MES, both bathrooms are lovely and modern and fully tiled with a bath, shower and toilet. This home is very impressive.