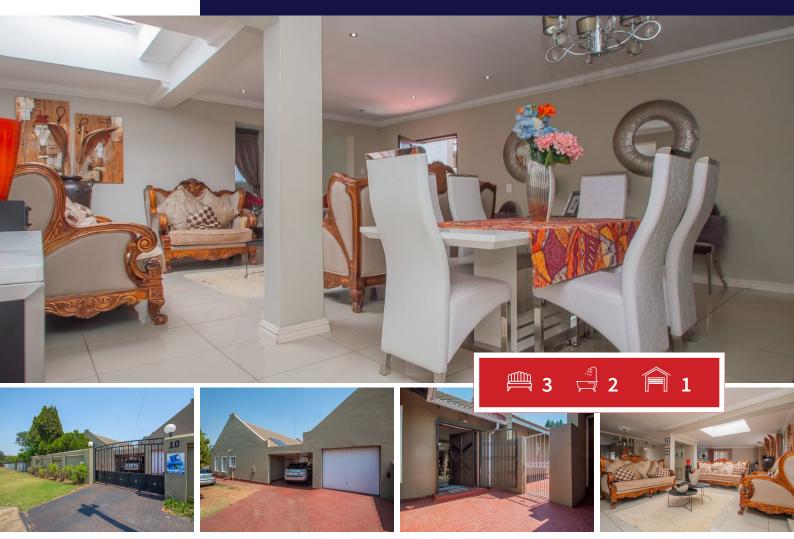

# **R1,495,000** 3 Bedroom House For Sale in Florida North

# What a good buy!!

This is a very modern home it is in immaculate condition, on entering this fully tiled open plan property you will be surprised at the amount of space, lovely lounge with open plan dining area plus a second lounge and entertainment room with built in braai.

Sliders to the swimming pool with fully walled garden. The Gorgeous kitchen has cedar stone tops, gas appliance, built in cupboards and a seperate laundry.

3 or 4 Bedrooms with 2 bathrooms and 1 is a MES, both bathrooms are lovely and modern and fully tiled with a bath, shower and toilet. This home is very impressive.

One garage, double length solid roof carport, walking distance to Flora center, close to schools and all forms of transport.

| Monthly Bond Repayment                           | R15,431.22 | Bond Costs                                                                              | R28,990.00 |
|--------------------------------------------------|------------|-----------------------------------------------------------------------------------------|------------|
| Calculated over 20 years at 11% with no deposit. |            | These calculations are only a guide. Please ask your conveyancer for exact calculations |            |
| Transfer Costs                                   | R45,635.00 | Monthly Rates                                                                           | -          |

## **EXTERIOR**

| Bedrooms     | 3   | Carports / Parkings | 2   |
|--------------|-----|---------------------|-----|
| Bathrooms    | 2   | Security            | Yes |
| Kitchens     | 1   | Dom. Accom.         | 0   |
| Recep. Rooms | 2   | Pool                | Yes |
| Furnished    | Yes | Views               | Yes |