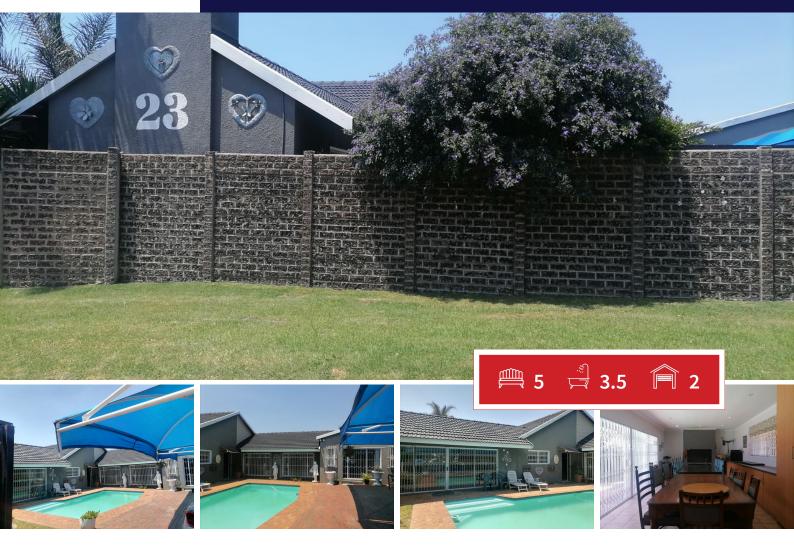

## A beautiful 5-bedroom house

A welcoming home at Florida Park with a pool.

- 5 Bedroom
- 3.5 Bathroom
- 2 Garage
- 6 Parking
- 1 Gardens
- 1 Lounges
- 1 Pool

| Monthly Bond Repayment          | R20,633.45 | Bond Costs                                      | R32,760.00 |
|---------------------------------|------------|-------------------------------------------------|------------|
| Calculated over 20 years at 11% |            | These calculations are only a guide. Please ask |            |
| with no deposit.                |            | your conveyancer for exact calculations         |            |

## Carports / Parkings Bedrooms 5 6 Bathrooms 3.5 Security Yes Kitchens 2 Dom. Accom. 1 Recep. Rooms 2 Pool Yes Furnished Yes Views Yes

**EXTERIOR** 

## **SIZES**

Floor Size -Land Size 1,170m<sup>2</sup>

Pumla Ndabeni Candidate Property Practitioner

**076 400 1569** pumla@finehome.co.za

Web Ref: FHR1300 www.finehome.co.za