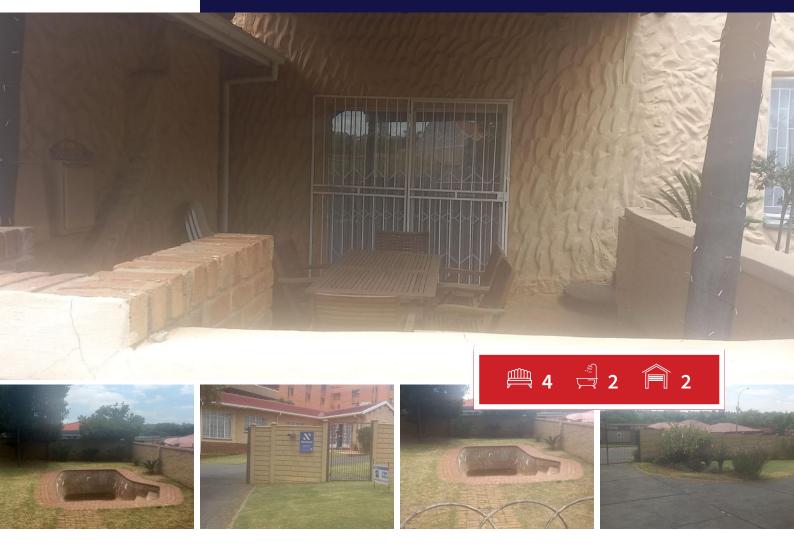

## Well Secured 4 bbedroom situated in a nice area of florida, named florida park next to unisa

This property is surrounded by all amenities that you can consider situated in a nice area of Florida (Florida Park), maintained and well secured.4 bedroom house,2bathroom,lounge,Dining and study, Double garage and parking for 4 cars, the property has nice garden front and back yard,Domestic room with toilet and basin, the whole house is nicely plastered with rockface style.

## Carports / Parkings Bedrooms 4 Bathrooms 2 Security Yes Kitchens 1 Dom. Accom. 1 Recep. Rooms 2 Pool Yes Furnished Yes Views Yes

**EXTERIOR** 