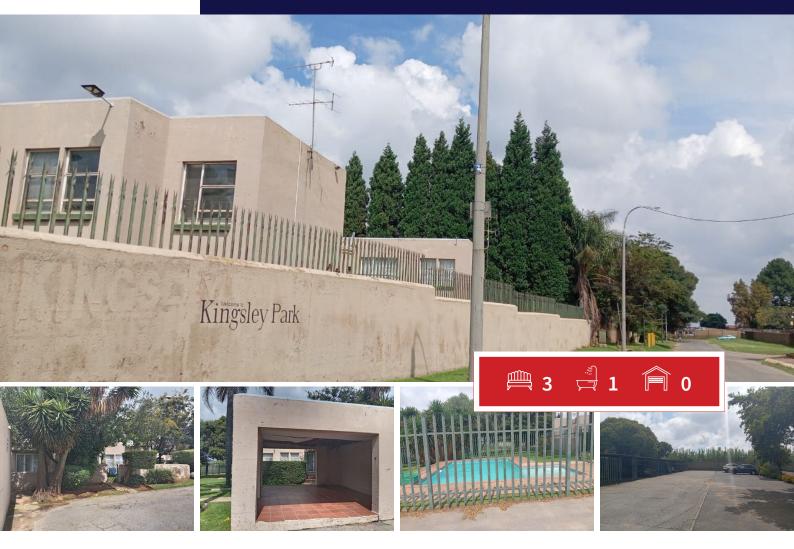

## 3 bedroom ground floor Apartment with Poolside Access

Ground Floor Apartment with Poolside Access

Situated on Kingsley Street, Grobler Park, Witpoortjie, this cozy ground-floor apartment offers convenient living near the pool area. Featuring 3 well-appointed bedrooms and 1 bathroom, it's an ideal space for comfort and relaxation. The location is perfect for those seeking a peaceful environment with easy access to recreational facilities.

Enjoy the luxury of a communal pool, just steps away from your apartment, offering a refreshing way to unwind during those warm days. The beautifully maintained complex also features ample visitors' parking, ensuring your guests have a convenient place to park.

The apartment also comes with secure parking that can accommodate up to two cars, providing peace of mind and easy access.

المنظم المامين المامين مشاعل المنظم المناسب ال

| Monthly Bond Repayment          | R6,606.01                                       | Bond Costs | R17,680.00 |
|---------------------------------|-------------------------------------------------|------------|------------|
| Calculated over 20 years at 11% | These calculations are only a guide. Please ask |            |            |

## Bedrooms 3 Carports / Parkings 1 Security Bathrooms Yes Kitchens 1 Dom. Accom. 0 Recep. Rooms 2 Pool Yes Furnished Views Yes Yes

**EXTERIOR** 

Floor Size 79m<sup>2</sup> Land Size 588m<sup>2</sup>

Pumla Ndabeni Candidate Property Practitioner