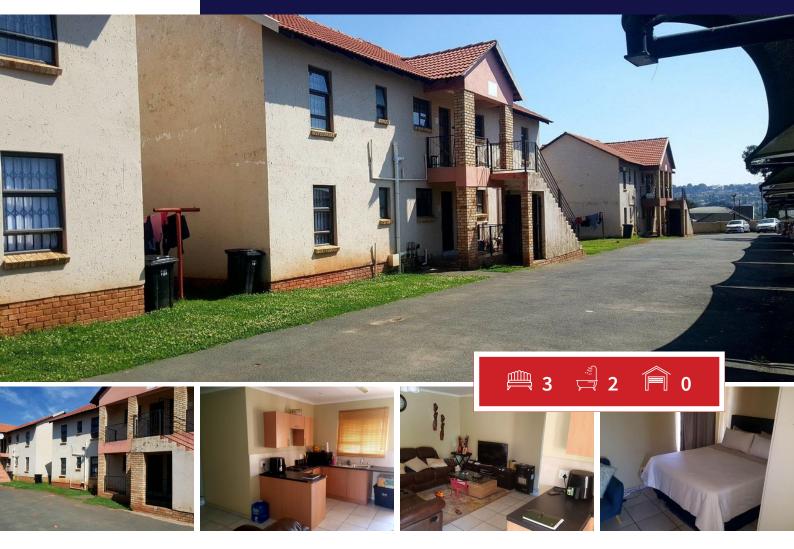

## 1st floor 3 Bedroom Unit

This 1 Floor unit offers you 3 Bedrooms, 2 bathrooms (main en-suit), Open plan lounge and Kitchen. Sliding doors to balcony. Prepaid electricity, double carport and 24h security. Wi-Fi Fibre in complex.

## Bedrooms 3 Carports / Parkings 0 Security Bathrooms Yes Kitchens Dom. Accom. 0 Recep. Rooms 0 Pool Yes Furnished Views Yes Yes

Floor Size 79m<sup>2</sup> Land Size -